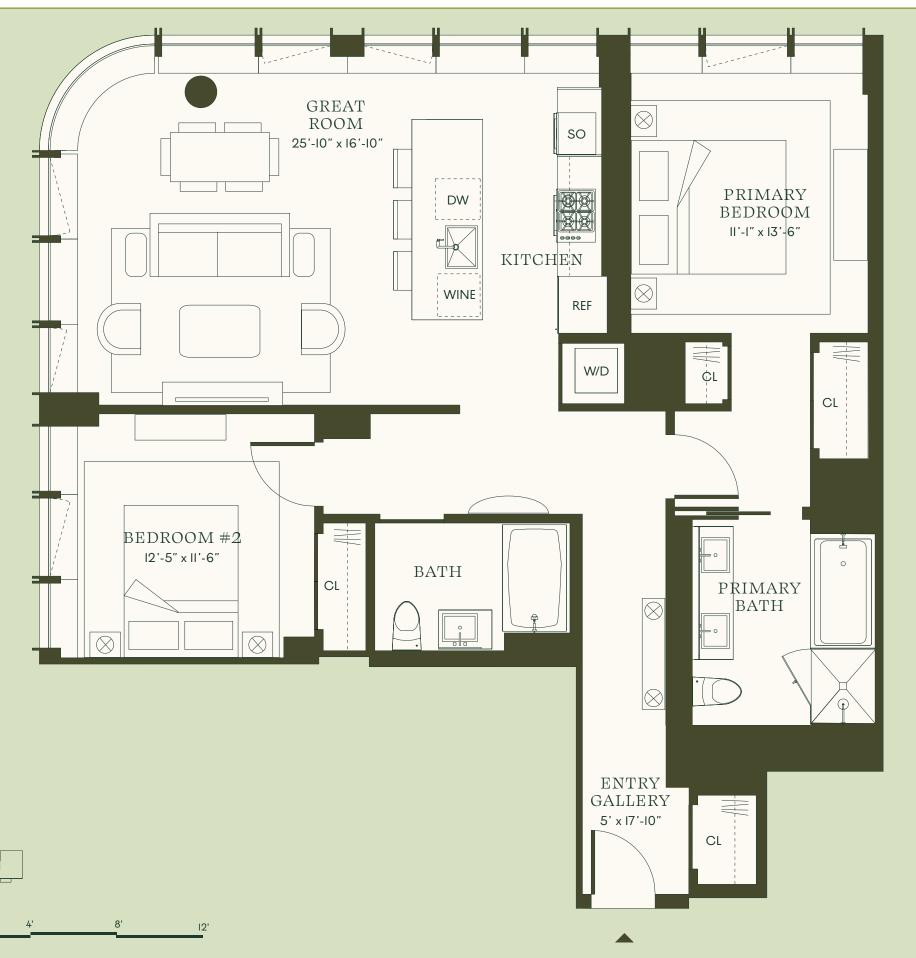

## 200E20TH

**NEW YORK** 

RESIDENCE

3-9B

2 Bedrooms

2 Bathrooms

Interior: I,256 SF / II6 SM

Exposure: West, North