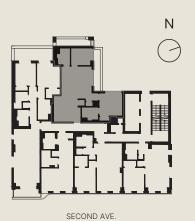

## UNIT 601

FLOOR 6

FLOOR 6

Bedrooms

Bathrooms

Interior

858 SF

SCALE: 3/32" = 1'-0"