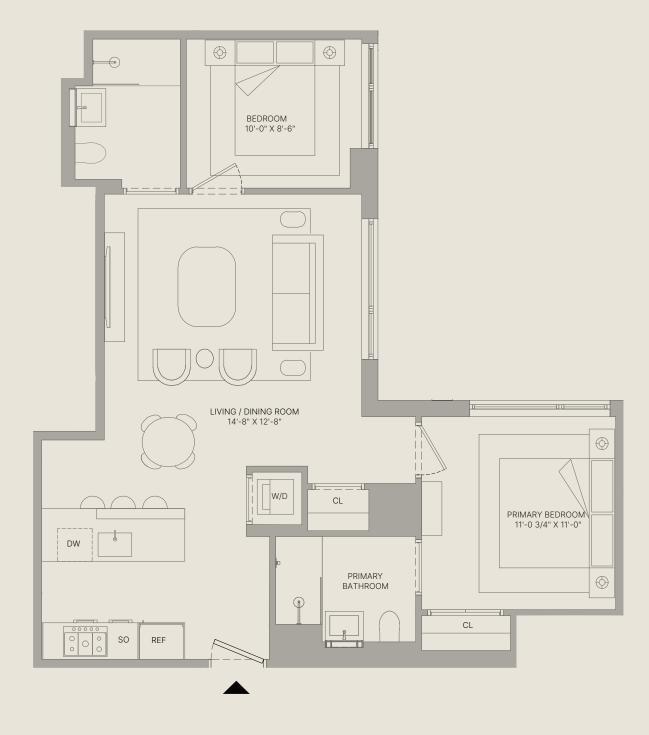

## UNIT 601

FLOOR 6

FLOOR 6

Bedrooms

Bathrooms

Interior

858 SF

SCALE: 3/32" = 1'-0"