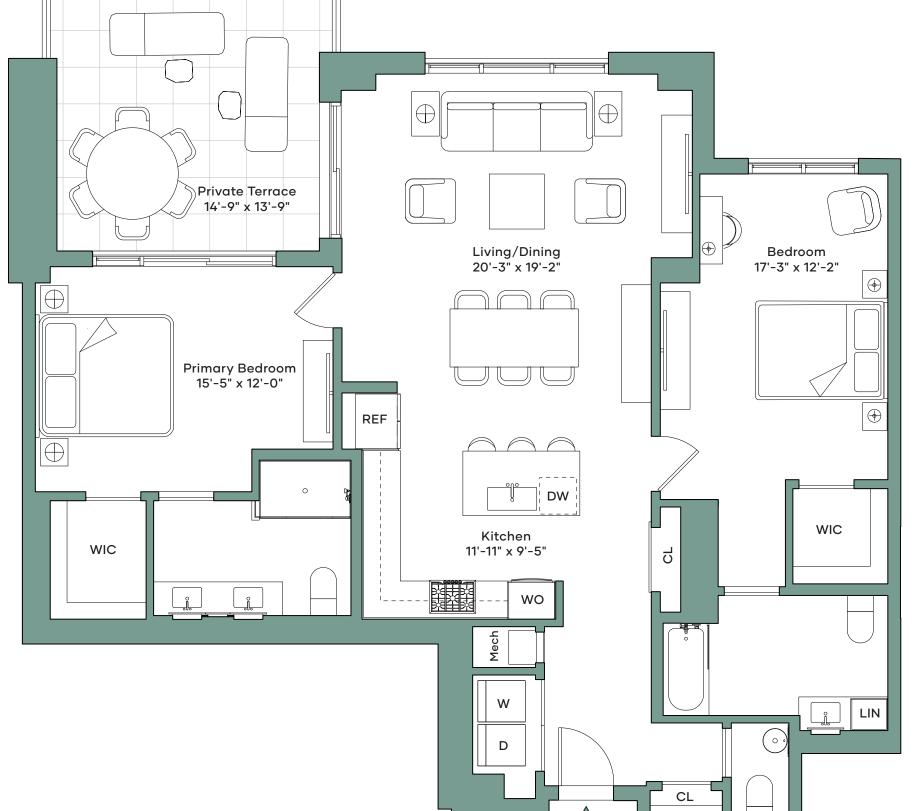

Tower A & B Residences 409-PH5

2 Bedrooms

2 Bathrooms

1 Powder Room

1,324 SF

Terrace 211 SF

West Exposure

the C P R DVA LONG BEACH NY