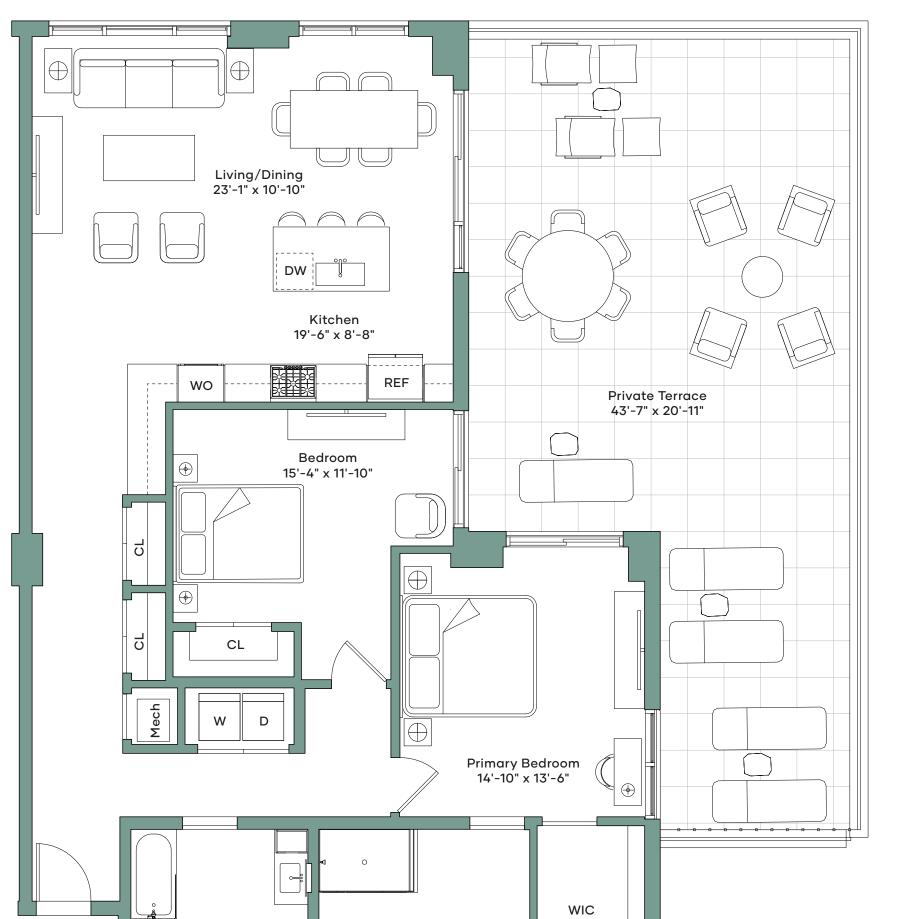

Tower B Lanai 1

2 Bedrooms 2 Bathrooms 1,409 SF Terrace 737 SF South and West Exposure