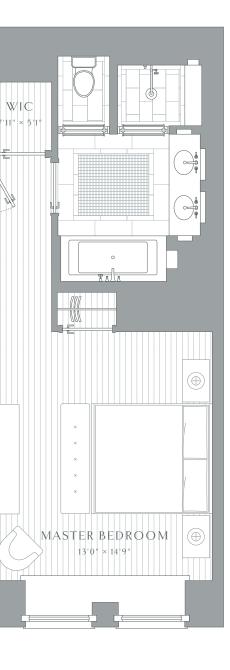

## BECKFORD HOUSE BEDROOM 3 12'0" × 11'8" 301 EAST 81ST STREET **RESIDENCE 10A** 4 Bedrooms 4 Bathrooms Powder Room BEDROOM 2 Total Interior 2,523 SQFT / 234 SQM 12'0" × 10'10" North, South and West Exposures Gracious Entry Foyer Windowed Eat-in-Kitchen Y. Corner Living/Dining Room WR --Ĥ--Master Bedroom Suite with Large Walk-in-Closet and Two Secondary Closets DW EAT-IN KITCHEN Side-by-Side Washer/Dryer 22'9" × 8'2" OV/MW REF/FRZ LIVING/DINING ROOM. 32'0" × 15'0"