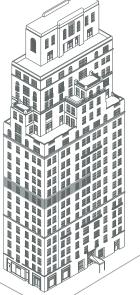

## BECKFORD HOUSE BEDROOM 3 12'0" × 11'8" 301 EAST 81ST STREET **RESIDENCE 10A** 4 Bedrooms 4 Bathrooms Powder Room BEDROOM 2 Total Interior 2,523 SQFT / 234 SQM 12'0" × 10'10" North, South and West Exposures Gracious Entry Foyer Windowed Eat-in-Kitchen Y. Corner Living/Dining Room WR --Ĥ--Master Bedroom Suite with Large Walk-in-Closet and Two Secondary Closets DW EAT-IN KITCHEN Side-by-Side Washer/Dryer 22'9" × 8'2" OV/MW REF/FRZ LIVING/DINING ROOM. 32'0" × 15'0"