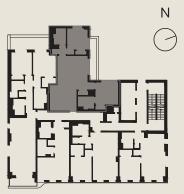

## UNIT 801

FLOOR 8

FLOOR 8

Bedrooms

Bathrooms

Interior

941 SF

SECOND AVE.