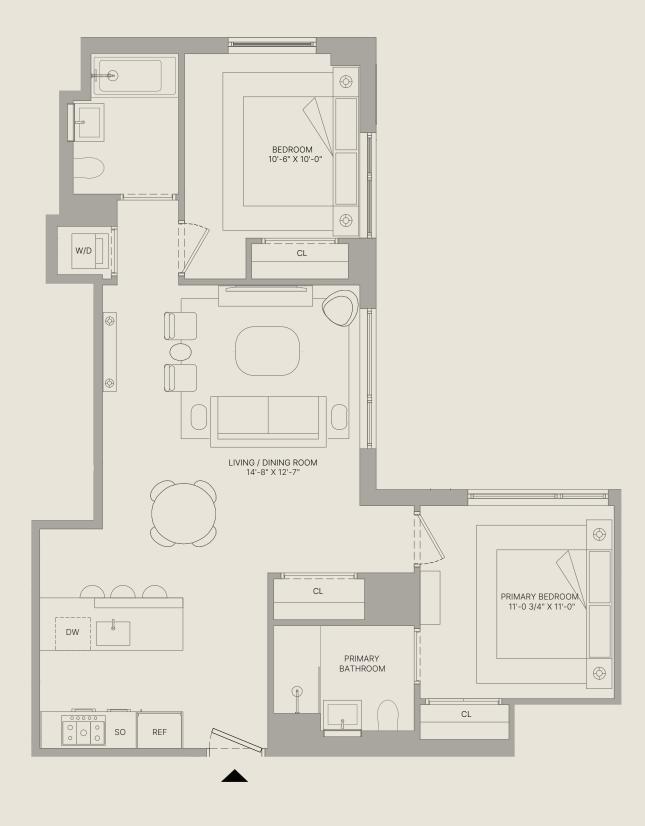

## UNIT 801

FLOOR 8

FLOOR 8

Bedrooms

Bathrooms

Interior

941 SF

SECOND AVE.