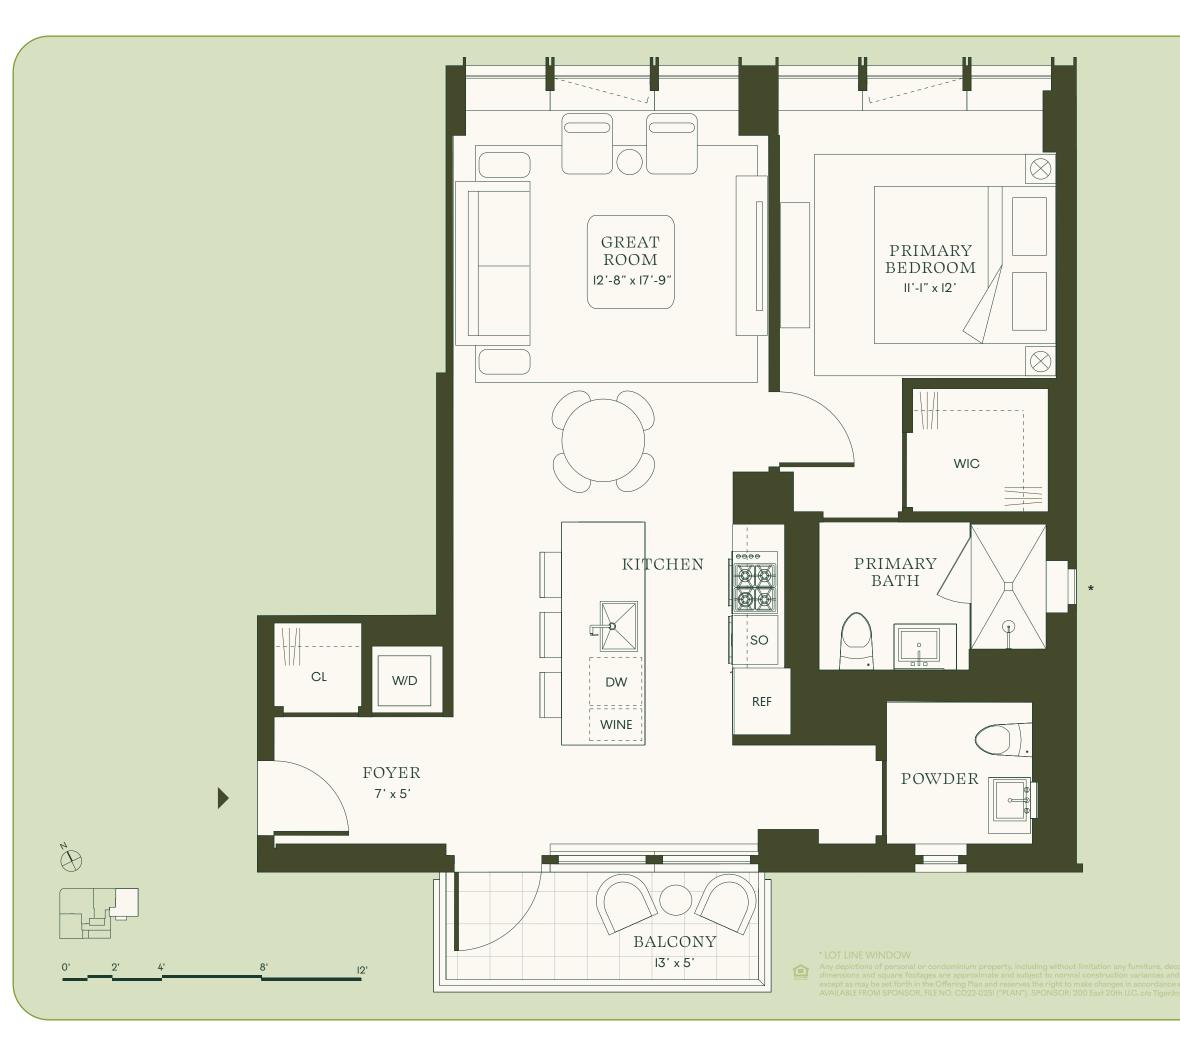

## GRAMERCY PARK 200E20TH NEW YORK

RESIDENCE

l Bedroom 1.5 Bathrooms Interior: 893 SF / 83 SM

Exterior: 54 SF / 5 SM

Exposure: North, East, South

200 East 20th Street New York, NY 10003

+1212-253-0002

200E20th.com