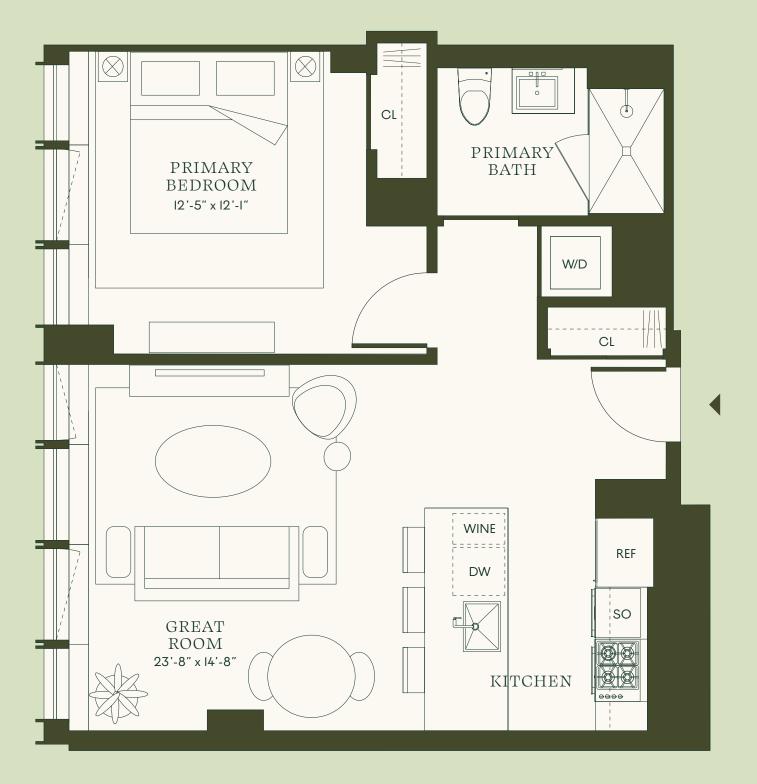

## 200E20TH

**NEW YORK** 

RESIDENCE

7-9A

| Bedroom | Bathroom |

Interior: 718 SF / 66 SM

Exposure: West

200 East 20th Street New York, NY 10003 +1 212-253-0002