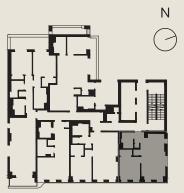

## UNIT 605

FLOOR 6

FLOOR 6

Interior

SECOND AVE.

SCALE: 3/32" = 1'-0"

609secondave.com

(212) 601-2609

Exclusive Marketing and Sales: Douglas Elliman Development Marketing

REF

LIVING / DINING ROOM 11'-2 1/2" X 13'-8"

CL

W/D

BEDROOM 11'-3" X 10'-0"

SO

DW

SECOND AVE

THE HORIZON GROUP

THE LESER GROUP

Douglas Elliman Development Marketing

566 SF