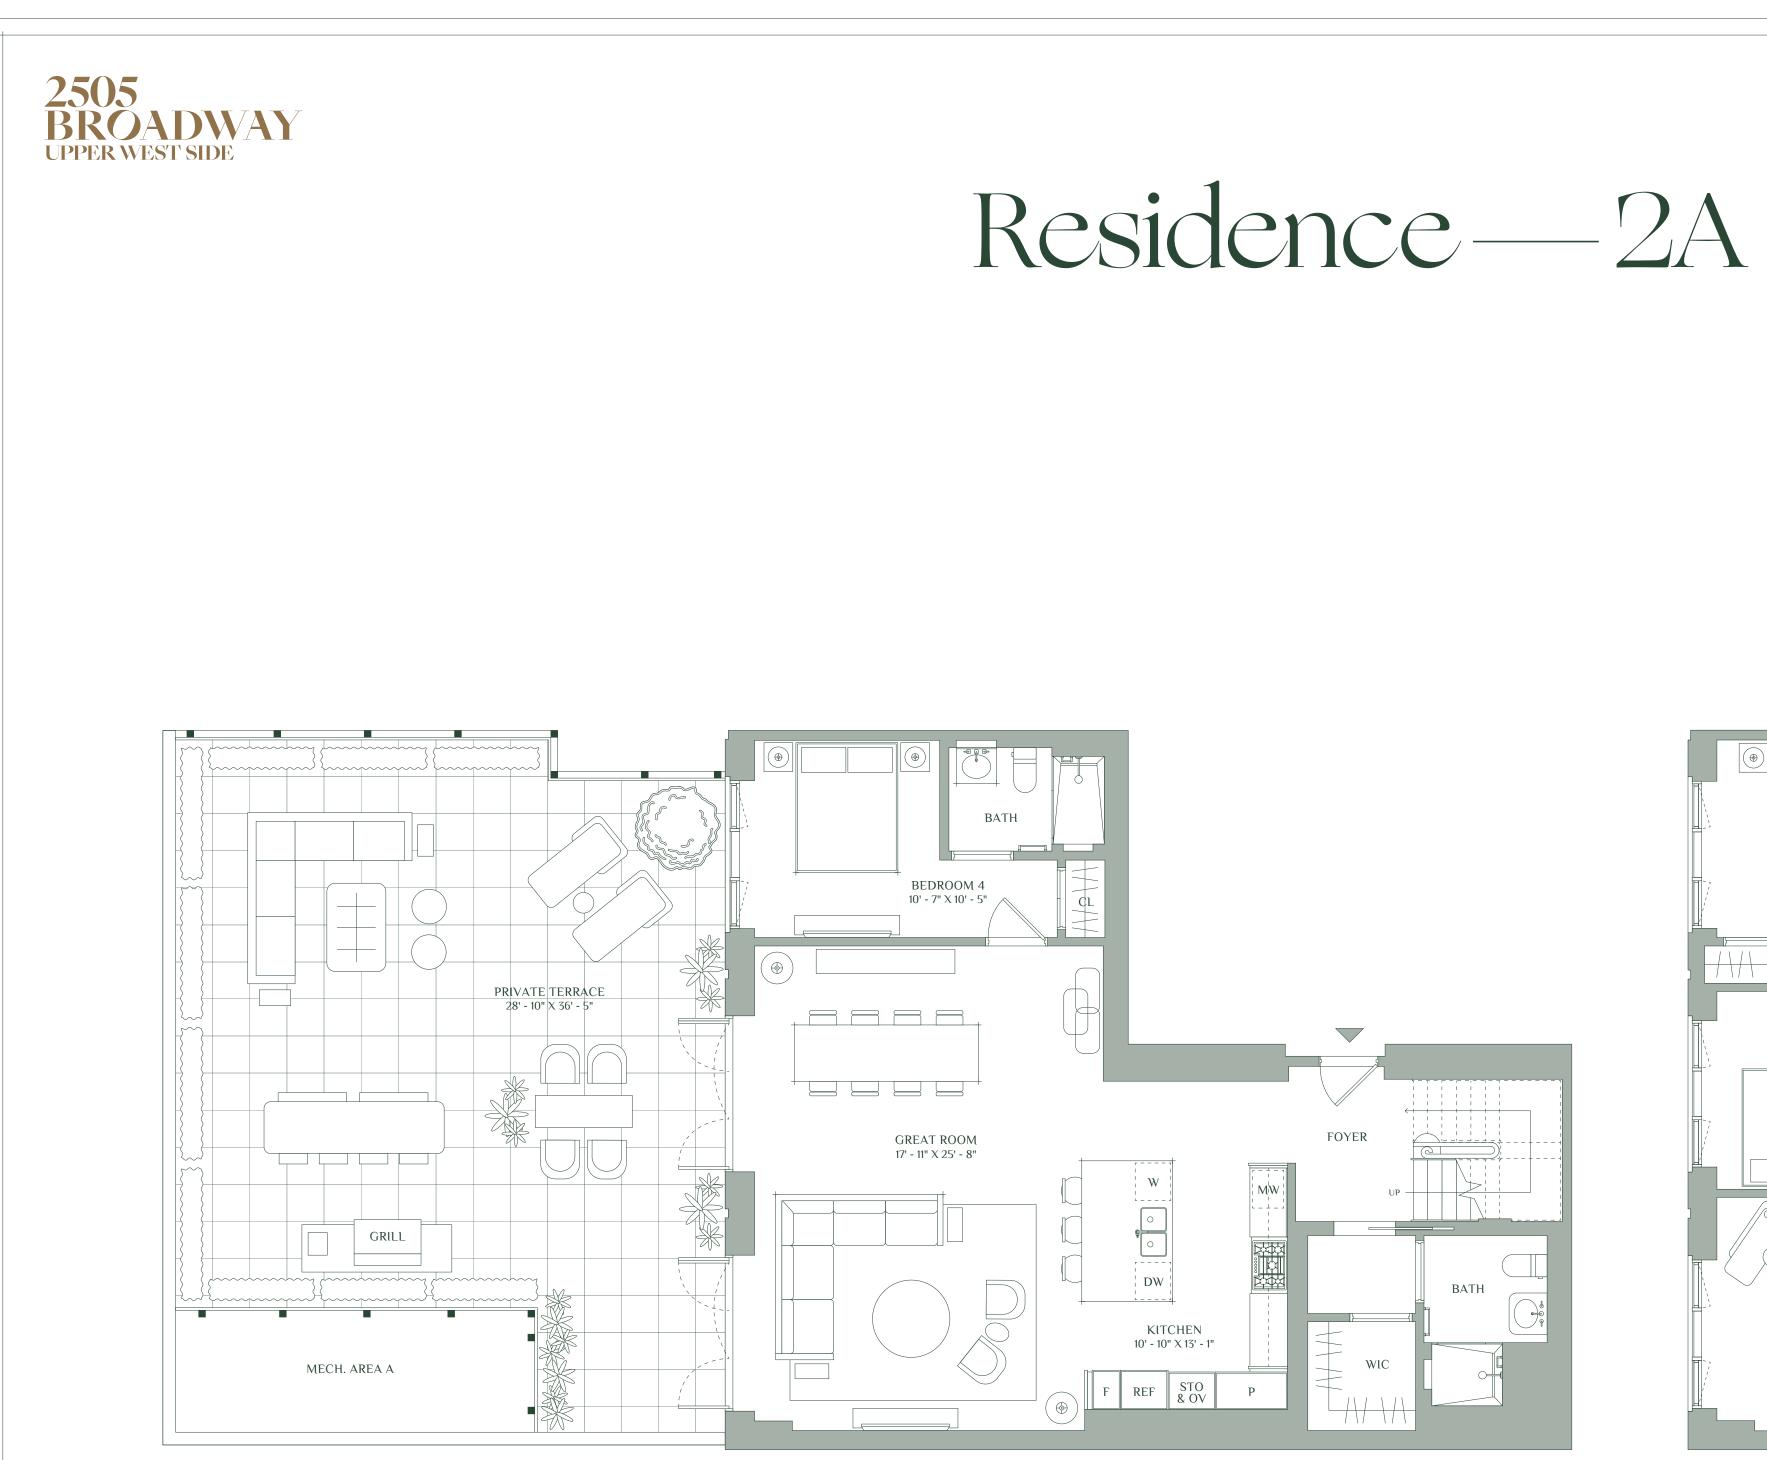

## DUPLEX FLOORS 2-3

4 BEDROOMS · 4 BATHROOMS · TERRACE 2,547 SQ FT INTERIOR · 952 SQ FT EXTERIOR