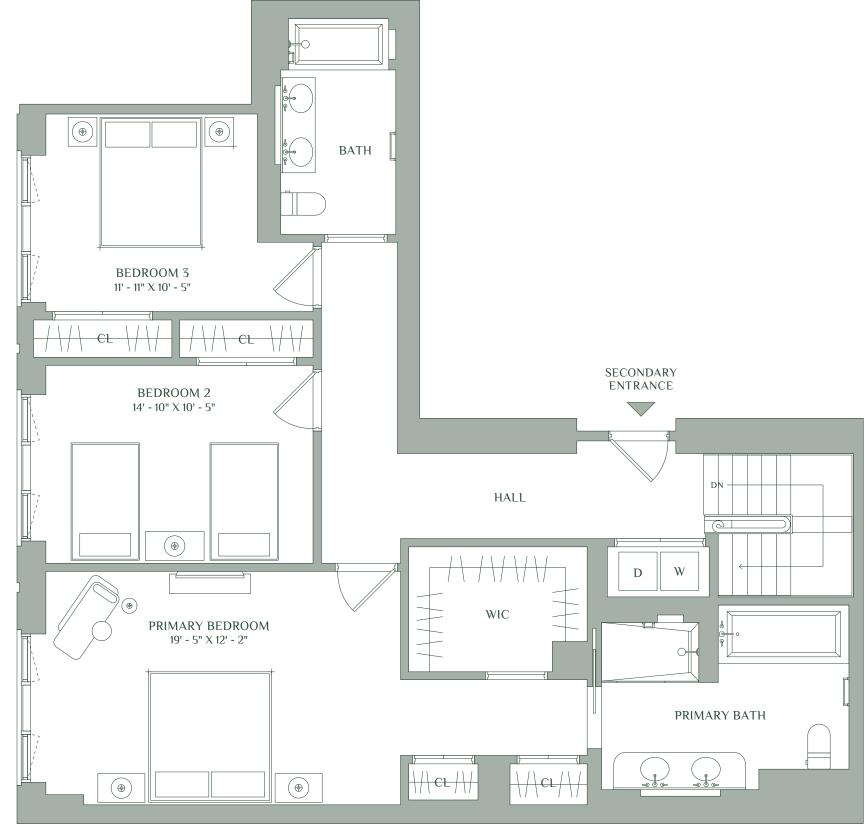

## DUPLEX FLOORS 2-3

4 BEDROOMS · 4 BATHROOMS · TERRACE 2,547 SQ FT INTERIOR · 952 SQ FT EXTERIOR