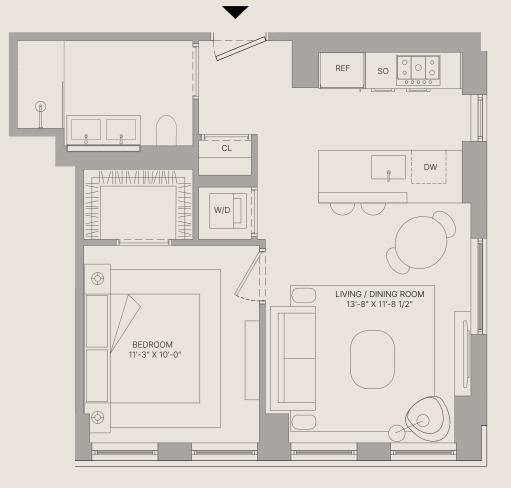

## info@609secondave.com

The complete offering terms are in an offering plan from Sponsor, FLAT LG LLC, ELEM 340 LLC, RC FLATBUSH LLC, 1481 47th street Brooklyn, NY 11219, under New York State Department of Law File No. CD23-0304. Sponsor makes no representations as to any view and/or exposure to light at any time or as the same may be affected by any existing or future construction by either Sponsor or a third party. All dimensions are approximate and subject to normal construction variations and tolerances. Plans and dimensions may contain minor variations from floor to floor. Total Unit square footage has been determined using the methodology described in the Offering Plan. Furniture depicted herein is for demonstration purposes only. Sponsor reserves the right to make changes in accordance with the terms of the Otfering Plan. Equal Housing Opportunity. Exclusive Marketing and Sales: Douglas Elliman Development Marketing