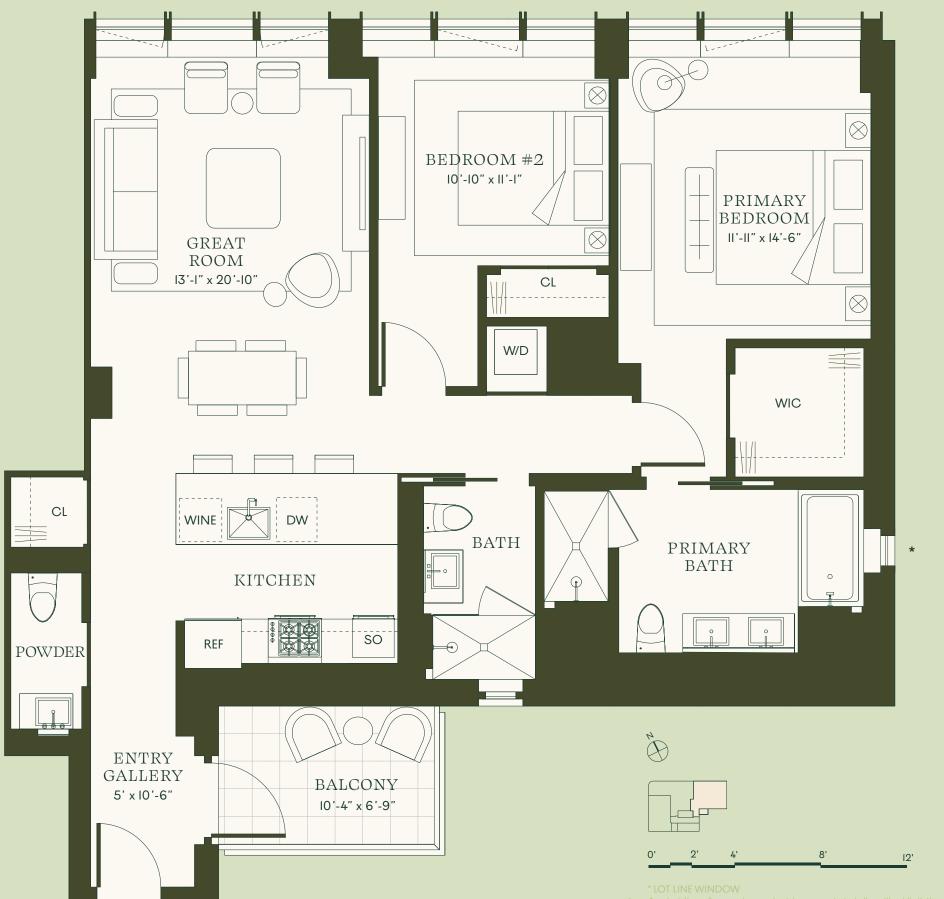

## 200E20TH

**NEW YORK** 

RESIDENCE

11C

2 Bedrooms 2.5 Bathrooms

Interior: I,327 SF / I23.3 SM Exterior: 66 SF / 6.I SM

Exposure: North, South, East

200 East 20th Street New York, NY 10003 +1 212-253-0002