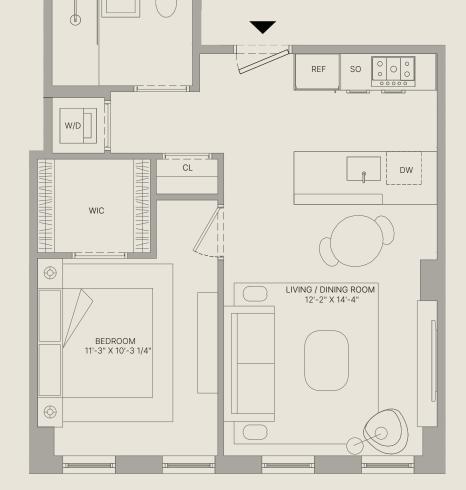

## UNIT 604

FLOOR 6

FLOOR 6

Interior

610 SF

SECOND AVE.

609secondave.com

(212) 601-2609