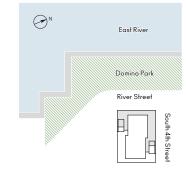

columns, conduits and other common elements. Windowsills mouldings, baseboards and island overhangs may decrease the useable portion of room dimensions. Refer to the Offering Plan to messaurement methodology. Plan and dimensions may contains from floor Sponsor reserves the right to make changes to the unit in accordance with the Offering Plan. Furnishings, décor and accessories depicted on the floor plans are not included. The complete terms are in an Offering Plan available from Sponsor: Domino Development Partners LLC, 45 Main Streel Suite 1020 runder Flei No. CD23-0188. Equal Housing Opportunity.

## Penthouse Upper Floor PH3A

#### 3 Bedroom | 3.5 Bathroom | Terrace

Total Area: 2,113 SF Lower Floor: 1,933 SF Roof Interior: 180 SF

Terrace Area: 971 SF

West, South & North Exposure







718.808.8484 onedominosquare.com

1DSQ

STORAGE

This floor plan is based on construction drawings and all dimensions and depictions of columns and shaft widths and locations of other elements are approximate and subject to normal construction variances and tolerances. The square footage on this floor plan exceeds the useable floor area and includes columns, mechanical pipe shafts, shaftways, chaseways, exterior walls, shear walls, columns, conduits and other common elements. Windowsills or window ledges, mouldings, basebaards and island overhangs may decrease the useable portion of room dimensions. Refer to the Offering Plan tor Mensions may contains may contains from floor to floor. Sponsor reserves the right to make changes to the unit in accordance with the Offering Plan. Furnishin