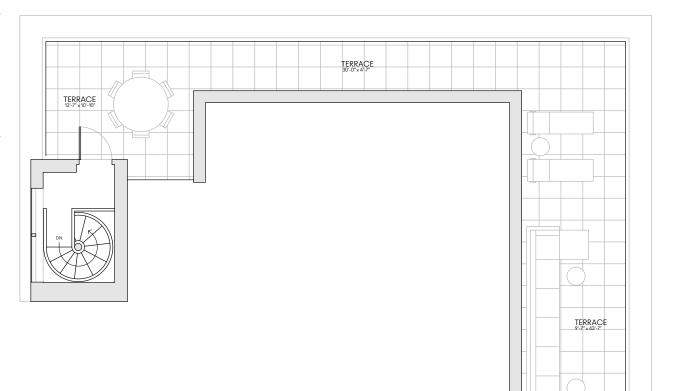

## Penthouse Upper Floor PH3A

#### 3 Bedroom | 3.5 Bathroom | Terrace

Total Area: 2,113 SF Lower Floor: 1,933 SF Roof Interior: 180 SF

Terrace Area: 971 SF

West, South & North Exposure

718.808.8484 onedominosquare.com

1DSQ

STORAGE

This floor plan is based on construction drawings and all dimensions and depictions of columns and shaft widths and locations of other elements are approximate and subject to normal construction variances and tolerances. The square footage on this floor plan exceeds the useable floor area and includes columns, mechanical pipe shafts, shaftways, chaseways, exterior walls, shear walls, columns, conduits and other common elements. Windowsills or window ledges, mouldings, basebaards and island overhangs may decrease the useable portion of room dimensions. Refer to the Offering Plan tor Mensions may contains may contains from floor to floor. Sponsor reserves the right to make changes to the unit in accordance with the Offering Plan. Furnishings, décor and accessories depicted on the floor plans are not included. The complete terms are in an Offering Plan available from Sponsor: Domino Development Partners LLC, 45 Main Streel Suite 1201 under File No. CD23-10188. Equal Housing Opportunity.