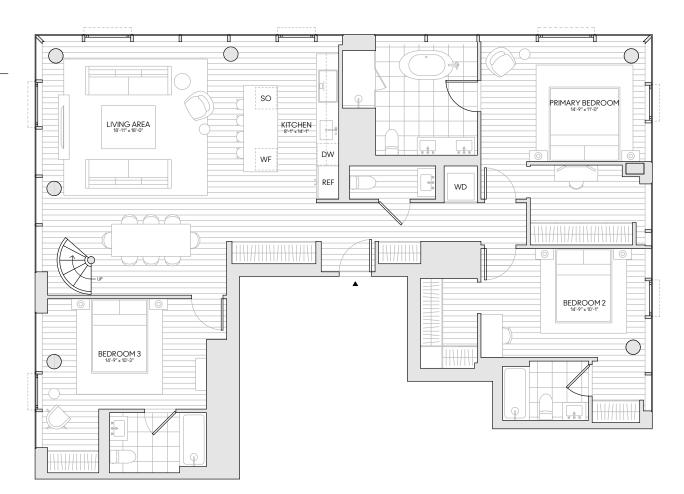

### Penthouse Lower Floor

# PH3A

### 3 Bedroom | 3.5 Bathroom | Terrace

Total Area: 2,113 SF Lower Floor: 1,933 SF Roof Interior: 180 SF

Terrace Area: 971 SF

West, South & North Exposure

718.808.8484 onedominosquare.com

1DSQ

This floor plan is based on construction drawings and all dimensions and depictions of columns and shaft widths and locations of other elements are approximate and subject to normal construction variances and tolerances. The square footage on this floor plan exceeds the useable floor area and includes columns, mechanical pipe shafts, shaftways, chaseways, exterior walls, shear walls, columns, conduits and other common elements. Windowsills mouldings, baseboards and island overhangs may decrease the useable portion of room dimensions. Refer to the Offering Plan to messaurement methodology. Plan and dimensions may contains from floor Sponsor reserves the right to make changes to the unit in accordance with the Offering Plan. Furnishings, décor and accessories depicted on the floor plans are not included. The complete terms are in an Offering Plan available from Sponsor: Domino Development Partners LLC, 45 Main Streel Suite 1020 runder Flei No. CD23-0188. Equal Housing Opportunity.