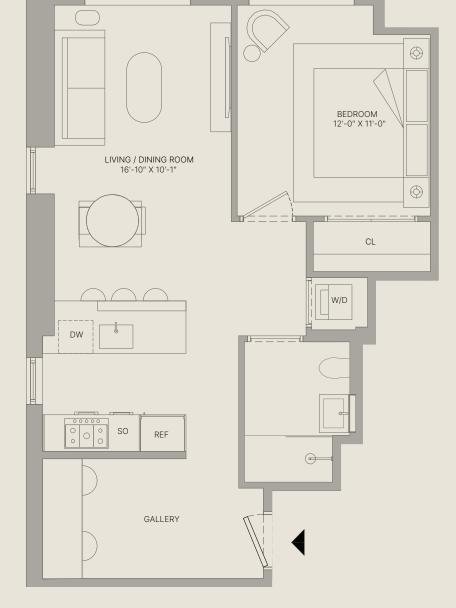

## UNIT 1102

FLOOR 11

FLOOR 11

Bedroom Bathroom

681 SF Interior

SECOND AVE.

SECOND AVE

609secondave.com