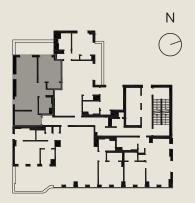

## UNIT 1102

FLOOR 11

FLOOR 11

Bedroom Bathroom

681 SF Interior

SECOND AVE.

SECOND AVE

609secondave.com