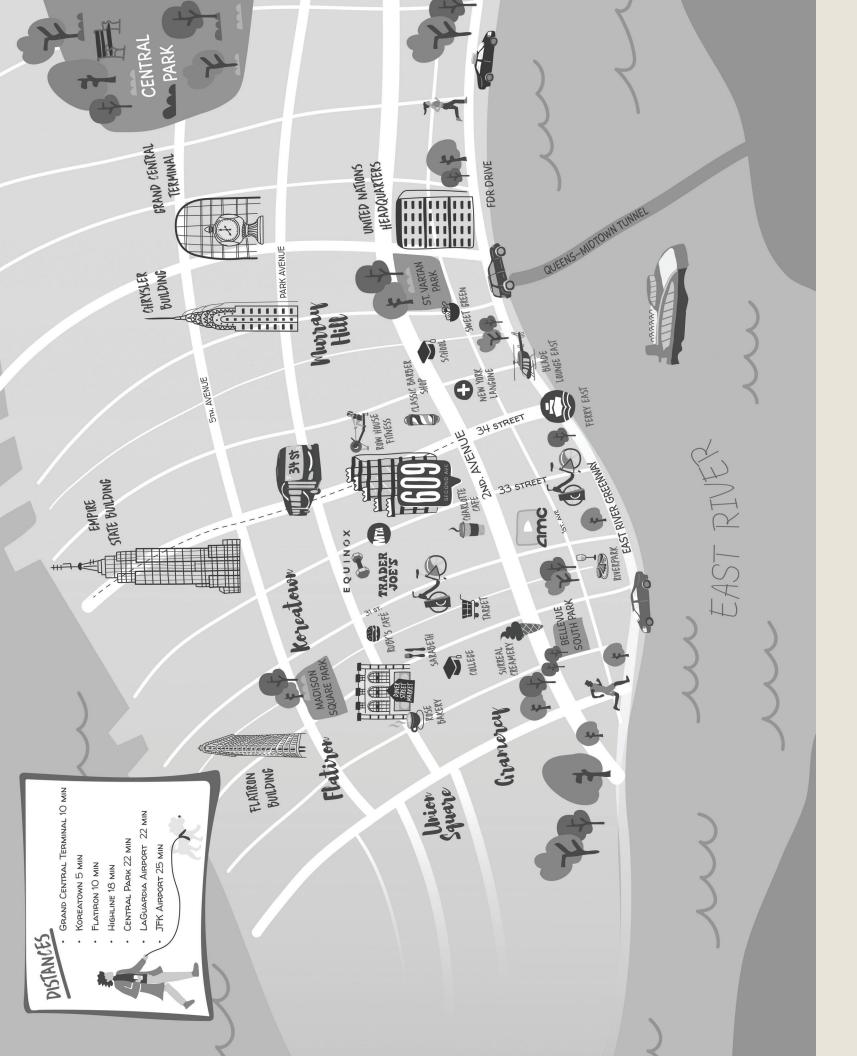

609 Second Ave, New York, NY 10016

SECOND AVE

The complete offering terms are in an offering plan from Sponsor, FLAT LG LLC, ELEM 340 LLC, RC FLATBUSH LLC, 1481 47th street Brooklyn, NY 11219, under New York State Department of Law File No. CD23-0304. Sponsor makes no representations as to any view and/or exposure to light at any time or as the same may be affected by any existing or future construction by either Sponsor or a third party. All dimensions are approximate and subject to normal construction variations may contain minor variations from floor to floor. Total Unit square footage has been determined using the methodology described in the Offering Plan. Furniture depicted herein is for demonstration purposes only. Sponsor reserves the right to