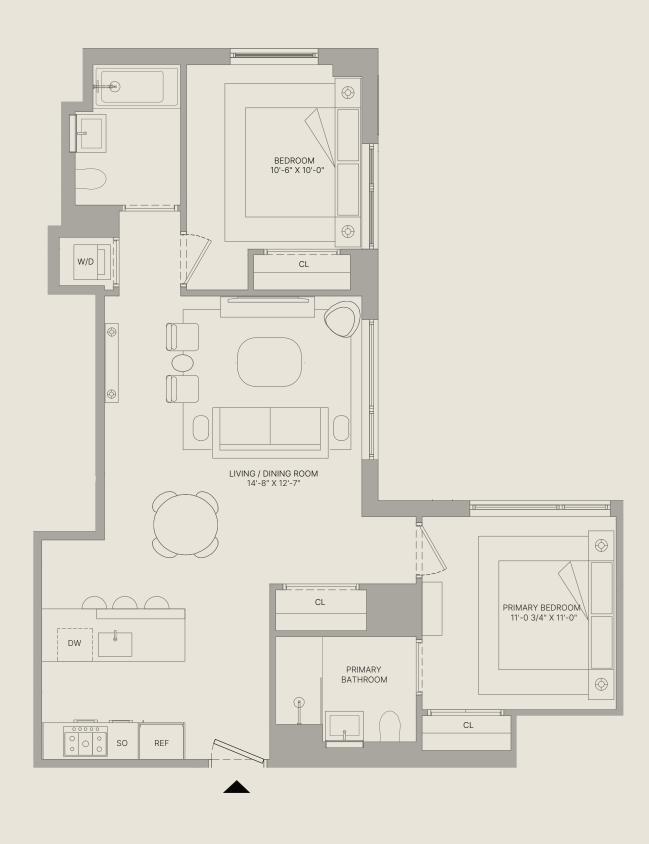

## UNIT 1401

FLOOR 14

FLOOR 14

Bedrooms

Bathrooms

Interior

941 SF

make changes in accordance with the terms of the Offering Plan. Equal Housing Opportunity. Exclusive Marketing and Sales: Douglas Elliman Development Marketing

609 Second Ave, New York, NY 10016

SECOND AVE

The complete offering terms are in an offering plan from Sponsor, FLAT LG LLC, ELEM 340 LLC, RC FLATBUSH LLC, 1481 47th street Brooklyn, NY 11219, under New York State Department of Law File No. CD23-0304. Sponsor makes no representations as to any view and/or exposure to light at any time or as the same may be affected by any existing or future construction by either Sponsor or a third party. All dimensions are approximate and subject to normal construction variations may contain minor variations from floor to floor. Total Unit square footage has been determined using the methodology described in the Offering Plan. Furniture depicted herein is for demonstration purposes only. Sponsor reserves the right to