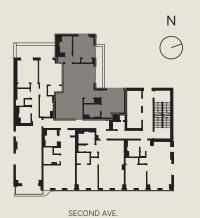

## UNIT 1401

FLOOR 14

FLOOR 14

Bedrooms

Bathrooms

Interior

941 SF

make changes in accordance with the terms of the Offering Plan. Equal Housing Opportunity. Exclusive Marketing and Sales: Douglas Elliman Development Marketing

609 Second Ave, New York, NY 10016

SECOND AVE

The complete offering terms are in an offering plan from Sponsor, FLAT LG LLC, ELEM 340 LLC, RC FLATBUSH LLC, 1481 47th street Brooklyn, NY 11219, under New York State Department of Law File No. CD23-0304. Sponsor makes no representations as to any view and/or exposure to light at any time or as the same may be affected by any existing or future construction by either Sponsor or a third party. All dimensions are approximate and subject to normal construction variations may contain minor variations from floor to floor. Total Unit square footage has been determined using the methodology described in the Offering Plan. Furniture depicted herein is for demonstration purposes only. Sponsor reserves the right to