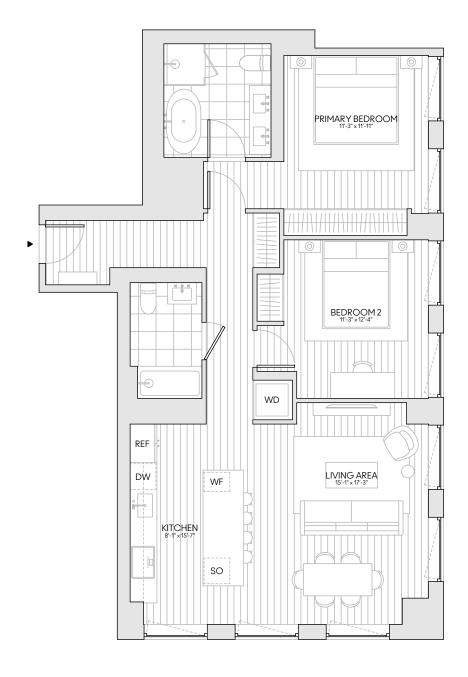

Condominium Residence

35D-42D

2 Bedroom | 2 Bathroom

Total Area: 1,175 SF

North & East Exposure

8 South 4th Street Brooklyn, NY 11249 718.808.8484 onedominosquare.com

This floor plan is based on construction drawings and all dimensions and depictions of columns and shaft widths and locations of other elements are approximate and subject to normal construction variances and tolerances. The square foolage on this floor plan exceeds the useable floor area and includes columns, mechanical pipe shafts, shaftways, choseways, exterior walls, shear walls, columns, conduits and other common elements. Windowsills or window ledges, mouldings, baseboards and island overhangs may decrease the useable portion of room dimensions. Refer to the Offering Plan for measurement methodology. Plan and dimensions may contain minor variations from floor to floor. Sponsor reserves the right to make changes to the unit in accordance with the Offering Plan. Furnishings, decor and accessories depicted on the floor plans are not included. The complete terms are in an Offering Plan available from Sponsor: Domino Development Partners LLC, 45 Main. Street Suite 1200, Brooklyn NY 1200 under Floor. Blood Deportunity.