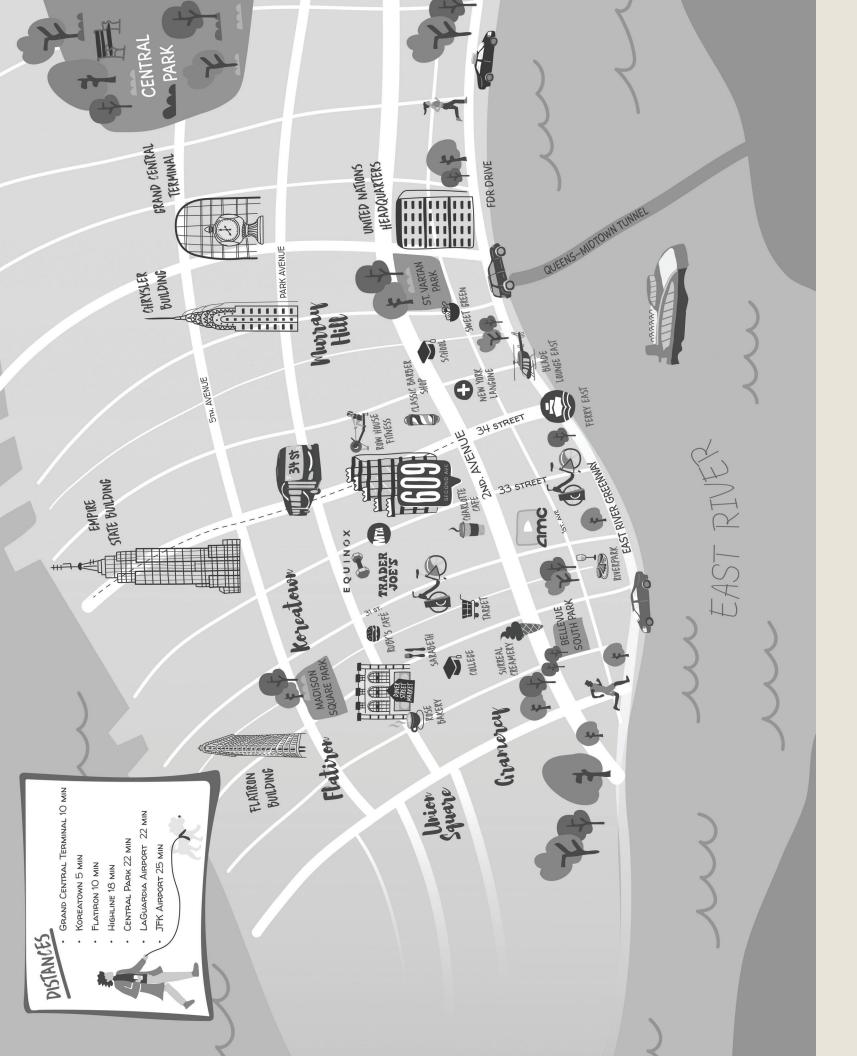

## UNIT 1403

FLOOR 14

## **UNIT 1403**

FLOOR 14

SECOND AVE

Bathrooms

Interior

1,178 SF

**Exterior** 

Bedrooms

87 SF

609secondave.com

(212) 601-2609

info@609secondave.com

609 Second Ave, New York, NY 10016

The complete offering terms are in an offering plan from Sponsor, FLAT LG LLC, ELEM 340 LLC, RC FLATBUSH LLC, 1481 47th street Brooklyn, NY 11219, under New York State Department of Law File No. CD23-0304. Sponsor makes no representations as to any view and/or exposure to light at any time or as the same may be affected by any existing or future construction by either Sponsor or a third party. All dimensions are approximate and subject to normal construction variations may contain minor variations from floor to floor. Total Unit square footage has been determined using the methodology described in the Offering Plan. Furniture depicted herein is for demonstration purposes only. Sponsor reserves the right to