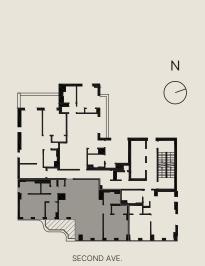

## UNIT 1403

FLOOR 14

## **UNIT 1403**

FLOOR 14

SECOND AVE

Bathrooms

Interior

1,178 SF

**Exterior** 

Bedrooms