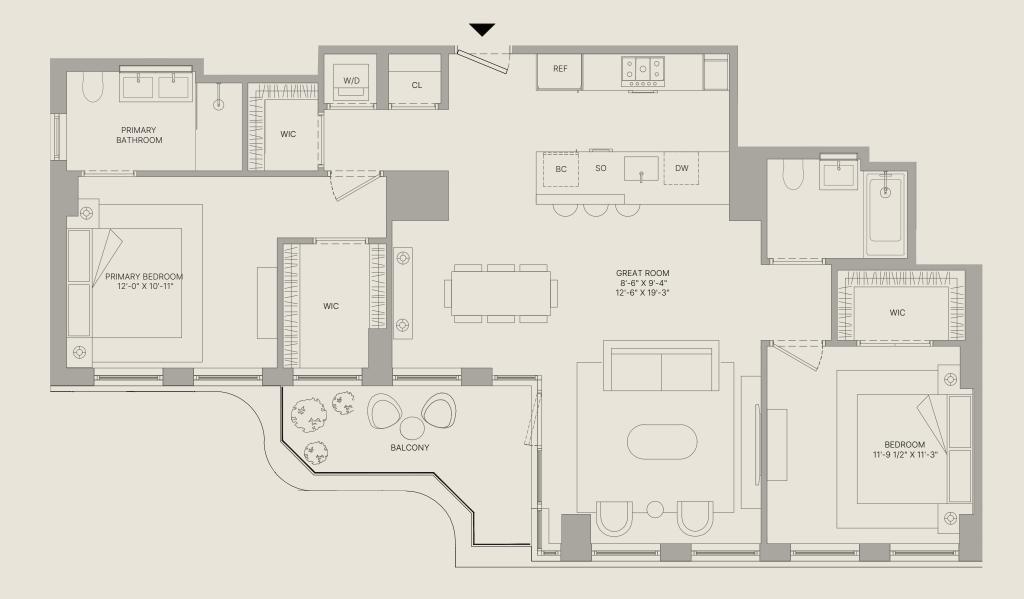

## UNIT 1403

FLOOR 14

## **UNIT 1403**

FLOOR 14

SECOND AVE

Bathrooms

Interior

1,178 SF

**Exterior** 

Bedrooms