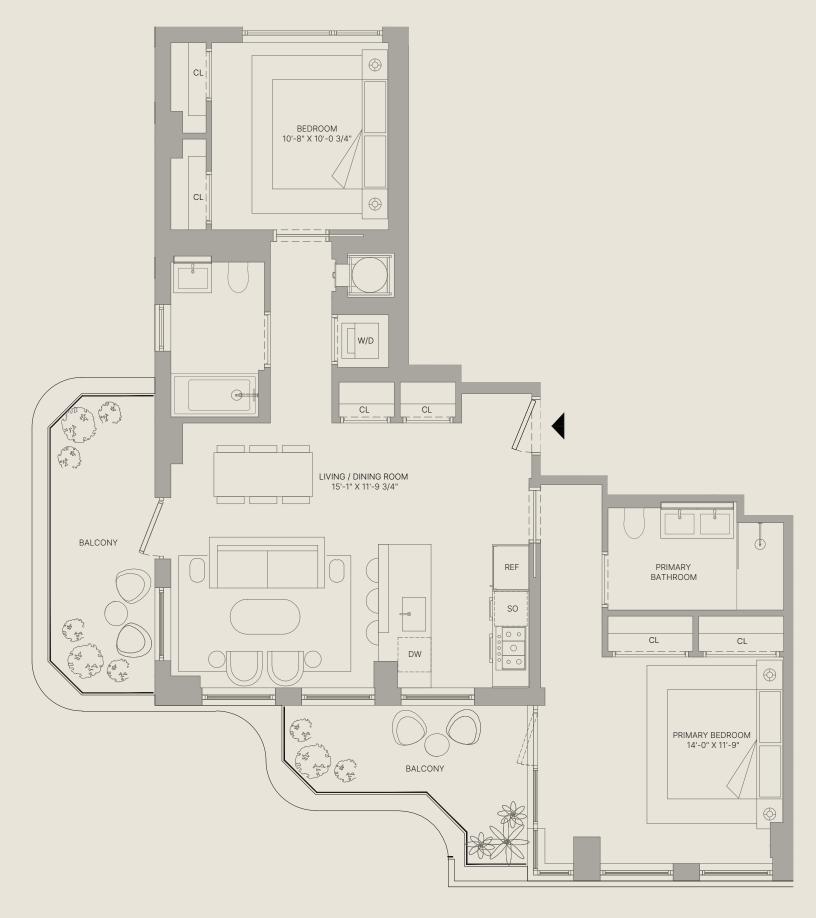

## PENTHOUSE 2

Bedrooms

Bathrooms

1,355 SF Interior

187 SF **Exterior** 

SECOND AVE.

609secondave.com

(212) 601-2609