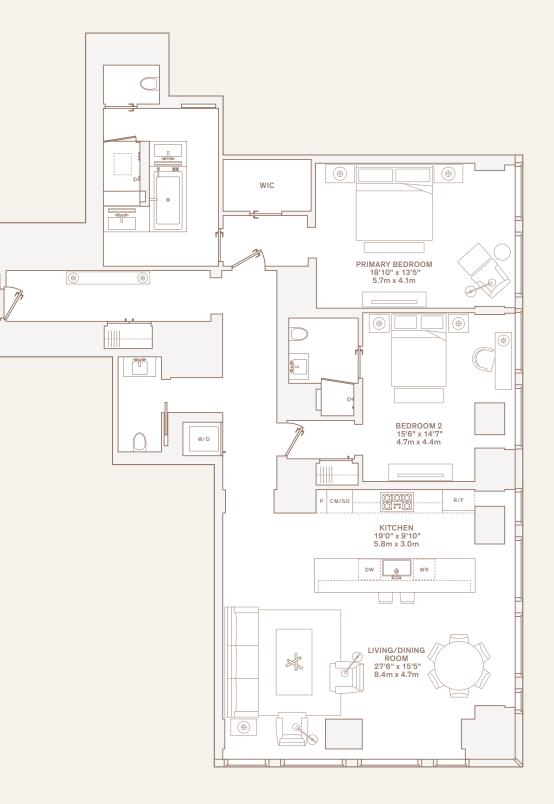

## **RESIDENCE 33B**

| 2,046 SQUARE FEET<br>190.0 SQUARE METERS |
|------------------------------------------|
| 2 BEDROOMS                               |
| 2 BATHROOMS                              |
| POWDER ROOM                              |