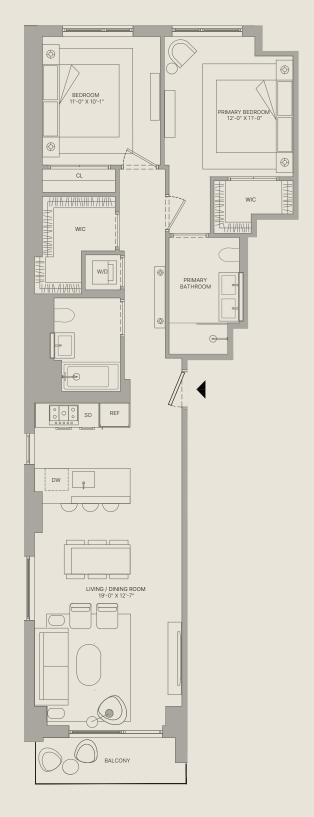

## UNIT 802

FLOOR 8

## **UNIT 802**

FLOOR 8

Bedrooms

Bathrooms

1,052 SF Interior

51 SF **Exterior** 

SECOND AVE.

THE LESER GROUP