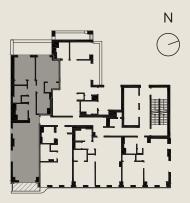

## **UNIT 802**

FLOOR 8

Bedrooms

Bathrooms

1,052 SF Interior

51 SF **Exterior** 

SECOND AVE.

THE LESER GROUP