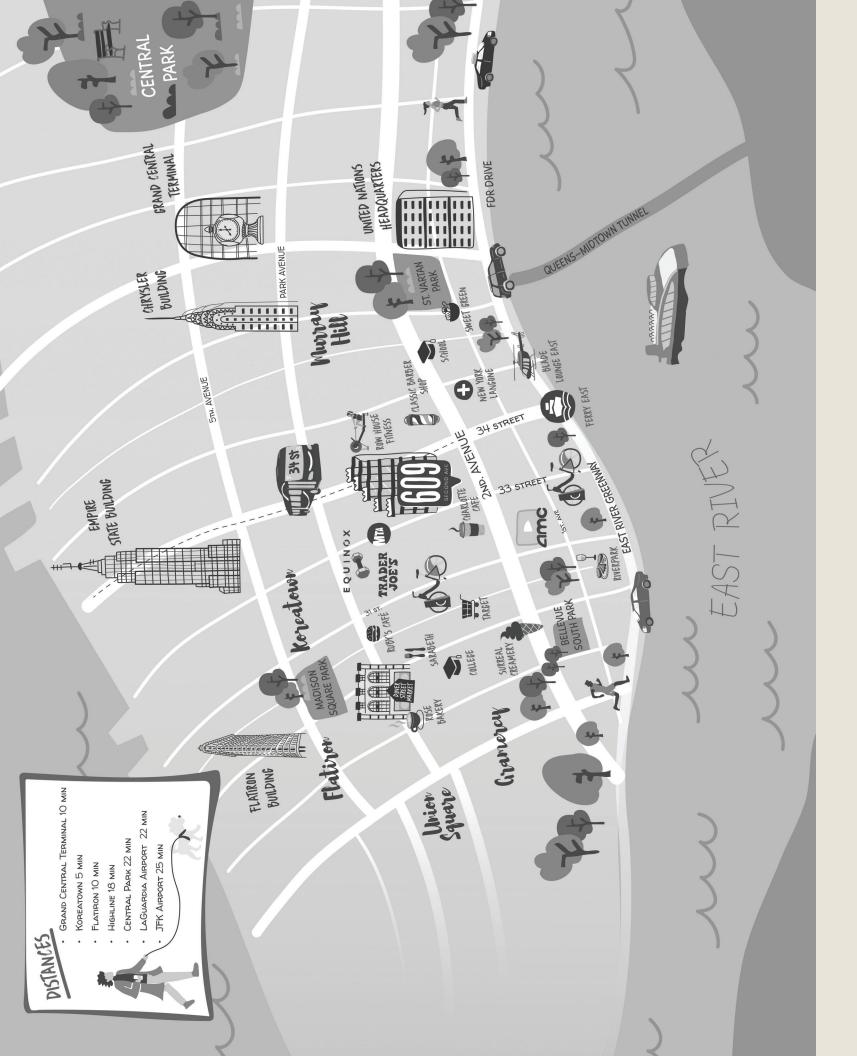

## UNIT 802

FLOOR 8

## **UNIT 802**

FLOOR 8

Bedrooms

Bathrooms

1,052 SF Interior

51 SF **Exterior** 

SECOND AVE.

THE LESER GROUP