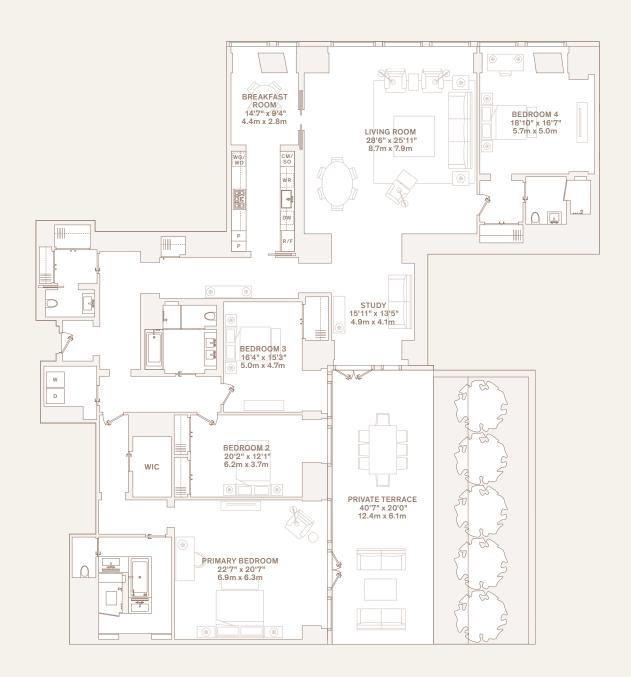

## **RESIDENCE 17B**

4,220 TOTAL SQUARE FEET 392.0 TOTAL SQUARE METERS

EXTERIOR 811 SQUARE FEET 75.4 SQUARE METERS

4 BEDROOMS

3 BATHROOMS

**POWDER ROOM** 

212 688 5300 53WEST53.COM

DEVELOPED BY: PONTIAC LAND GROUP AND HINES