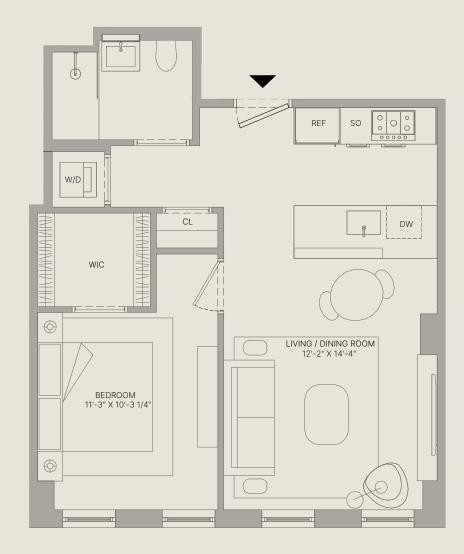

## FLOOR 3











609secondave.com

## (212) 601-2609

## info@609secondave.com

The complete offering terms are in an offering plan from Sponsor, FLAT LG LLC, ELEM 340 LLC, RC FLATBUSH LLC, 1481 47th street Brooklyn, NY 11219, under New York State Department of Law File No. CD23-0304. Sponsor makes no representations as to any view and/or exposure to light at any time or as the same may be affected by any existing or future construction by either Sponsor or a third party. All dimensions are approximate and subject to normal construction variations and tolerances. Plans and dimensions may contain minor variations from floor to floor. Total Unit square footage has been determined using the methodology described in the Offering Plan. Furniture depicted herein is for demonstration purposes only. Sponsor