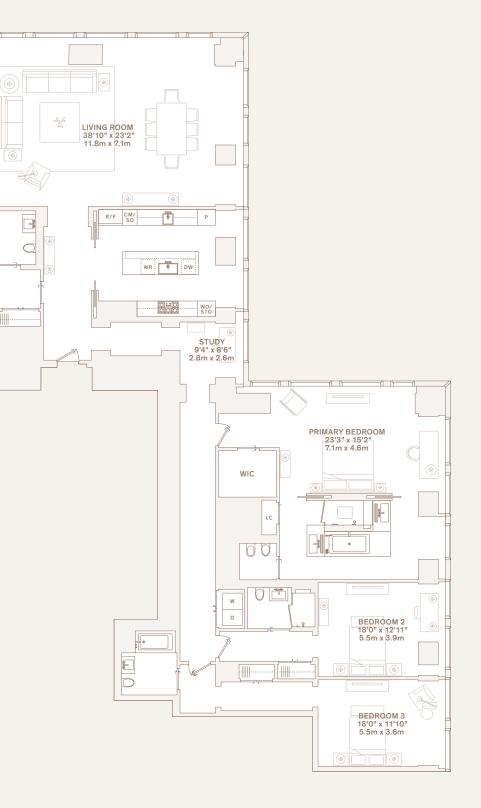

## **RESIDENCE 53A**

| 3,889 SQUARE FEET<br>361.3 SQUARE METERS |
|------------------------------------------|
| 3 BEDROOMS                               |
| 3 BATHROOMS                              |
| POWDER ROOM                              |