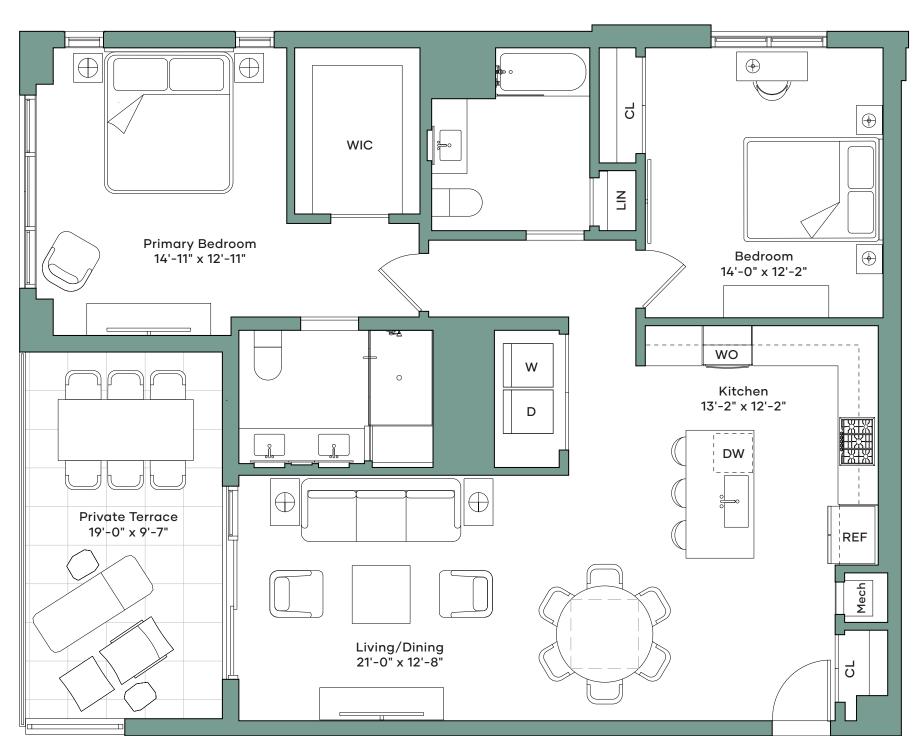

## Tower A Lanai 7 Tower B Lanai 9

2 Bedrooms 2 Bathrooms 1,277 SF Terrace 183 SF North and West Exposure