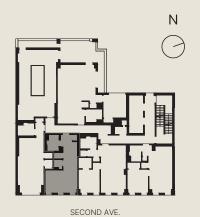

## **UNIT 403**

FLOOR 4

## **UNIT 403**

FLOOR 4

Bathroom

Interior

444 SF

SCALE: 3/32" = 1'-0"

(212) 601-2609

info@609secondave.com