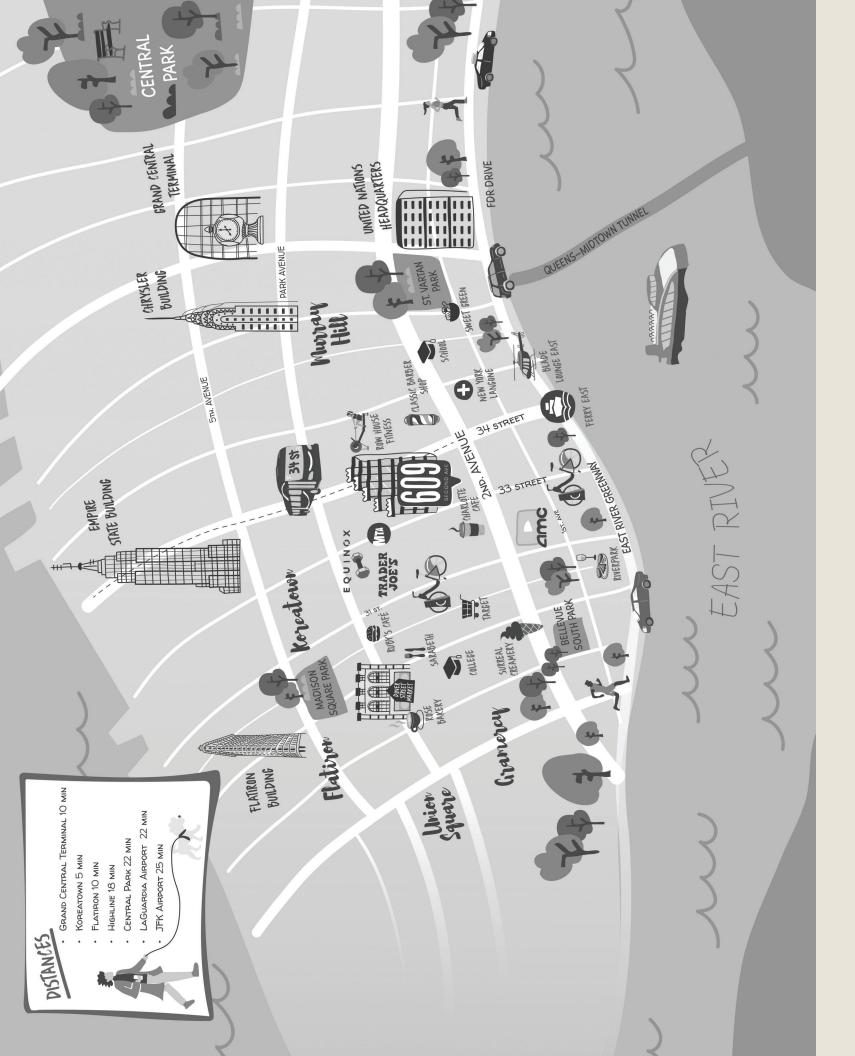

609 Second Ave, New York, NY 10016

SECOND AVE

The complete offering terms are in an offering plan from Sponsor, FLAT LG LLC, ELEM 340 LLC, RC FLATBUSH LLC, 1481 47th street Brooklyn, NY 11219, under New York State Department of Law File No. CD23-0304. Sponsor makes no representations as to any view and/or exposure to light at any time or as the same may be affected by any existing or future construction by either Sponsor or a third party. All dimensions are approximate and subject to normal construction variations may contain minor variations from floor to floor. Total Unit square footage has been determined using the methodology described in the Offering Plan. Furniture depicted herein is for demonstration purposes only. Sponsor reserves the right to