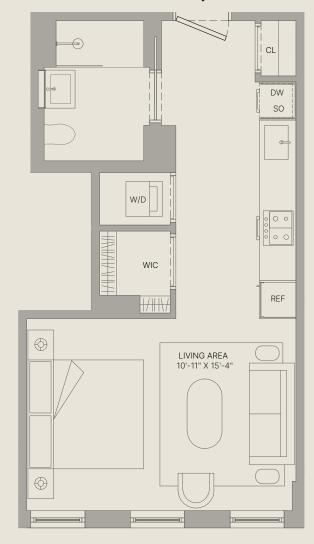

## **UNIT 403**

FLOOR 4

## **UNIT 403**

FLOOR 4

Bathroom

Interior

444 SF

SCALE: 3/32" = 1'-0"

(212) 601-2609

info@609secondave.com