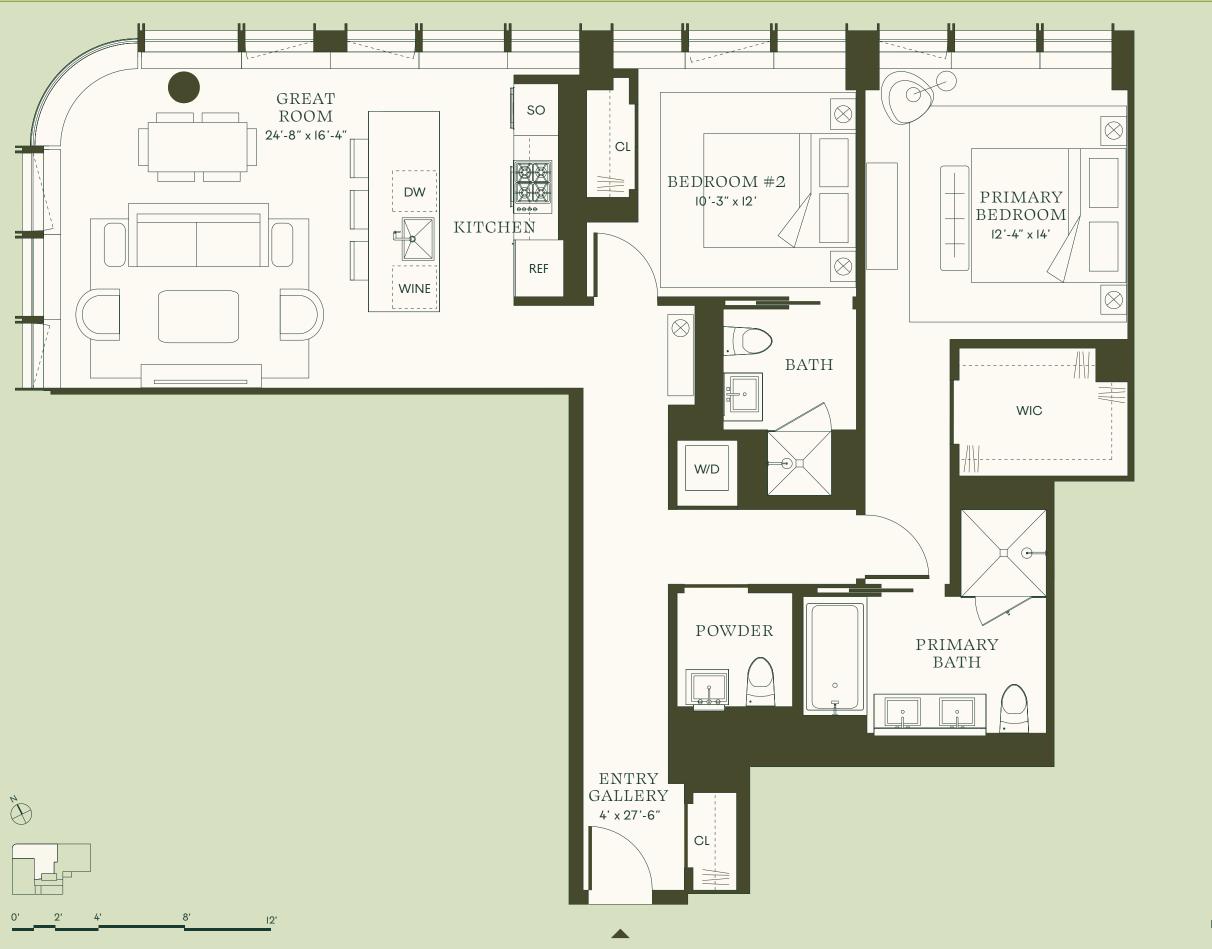

## 200E20TH

**NEW YORK** 

RESIDENCE

10-12B 14B

2 Bedrooms

2.5 Bathrooms

Interior: 1,326 SF / 123 SM

Exposure: West, North