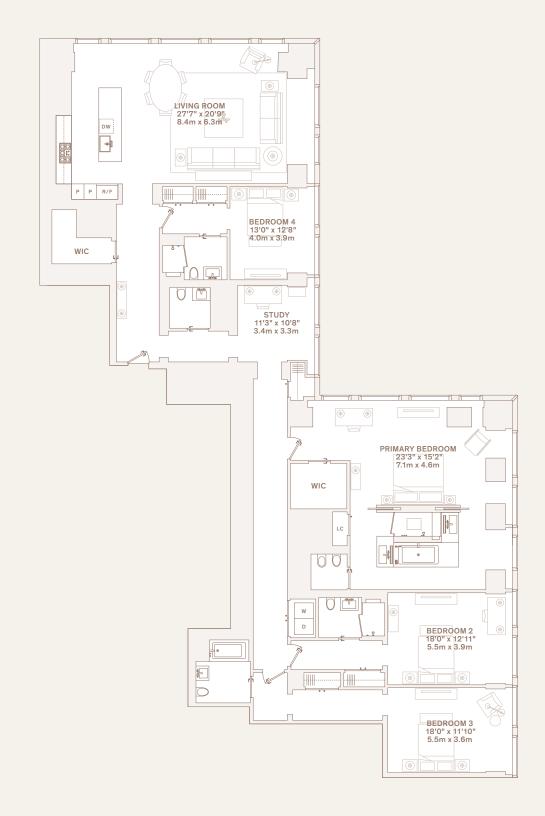

## **RESIDENCE 49A**

3,765 SQUARE FEET 349.8 SQUARE METERS

4 BEDROOMS

4 BATHROOMS

**POWDER ROOM** 

212 688 5300 53WEST53.COM

DEVELOPED BY:
PONTIAC LAND GROUP AND HINES

EXCLUSIVE MARKETING & SALES AGENT: DOUGLAS ELLIMAN DEVELOPMENT MARKETING