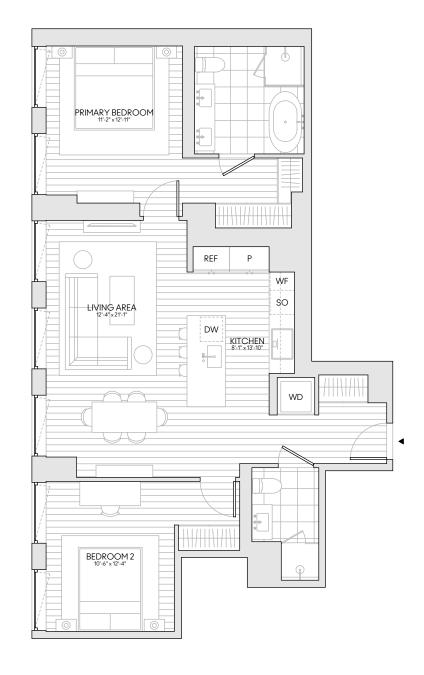

## 11C-23C

2 Bedroom | 2 Bathroom

Total Area: 1,178 SF

South Exposure

8 South 4th Street Brooklyn, NY 11249 718.808.8484 onedominosquare.com

This floor plan is based on construction drawings and all dimensions and depictions of columns and shaft widths and locations of other elements are approximate and subject to normal construction variances and tolerances. The square footage on this floor plan exceeds the useable floor area and includes columns, mechanical pipe shafts, shaftways, chaseways, exterior walls, shear walls, columns, conduits and other common elements. Windowsills or window ledges, mouldings, be assessored so that share and share and included containing the profit on from a containing the profit of the profit on the profit on the profit of the profit on the profit on the profit of the profit on the profit on the profit on the profit on the profit of the profit on the profit of the profit on the profit of the profit on the profit on the profit of t