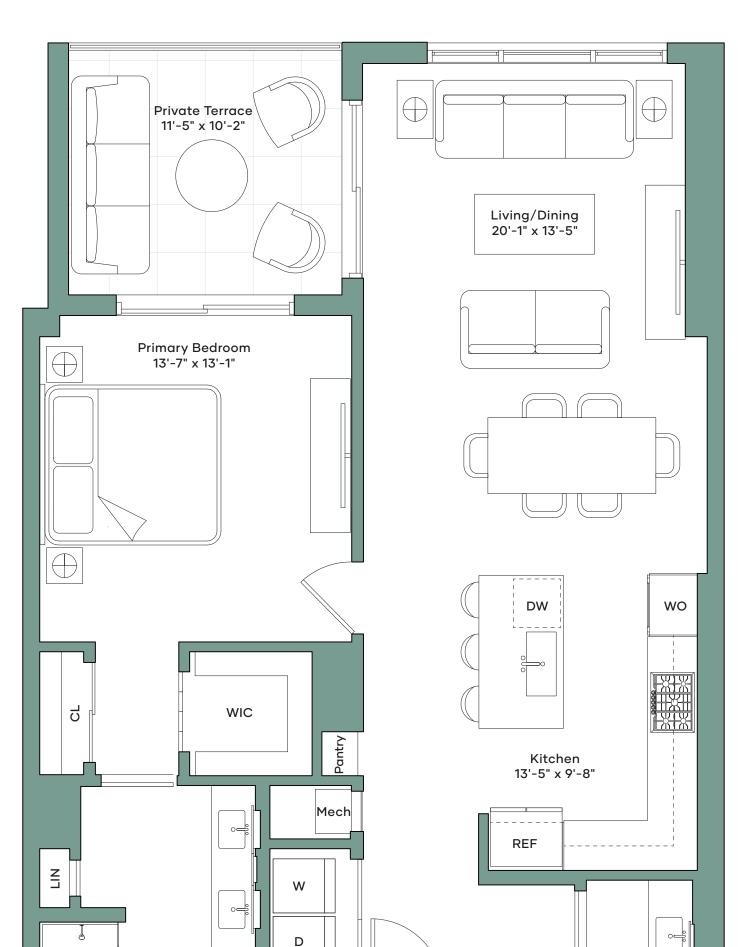

Tower A Lanai 3

1 Bedroom

1 Bathroom

1 Powder Room

941 SF

Terrace 121 SF

West Exposure