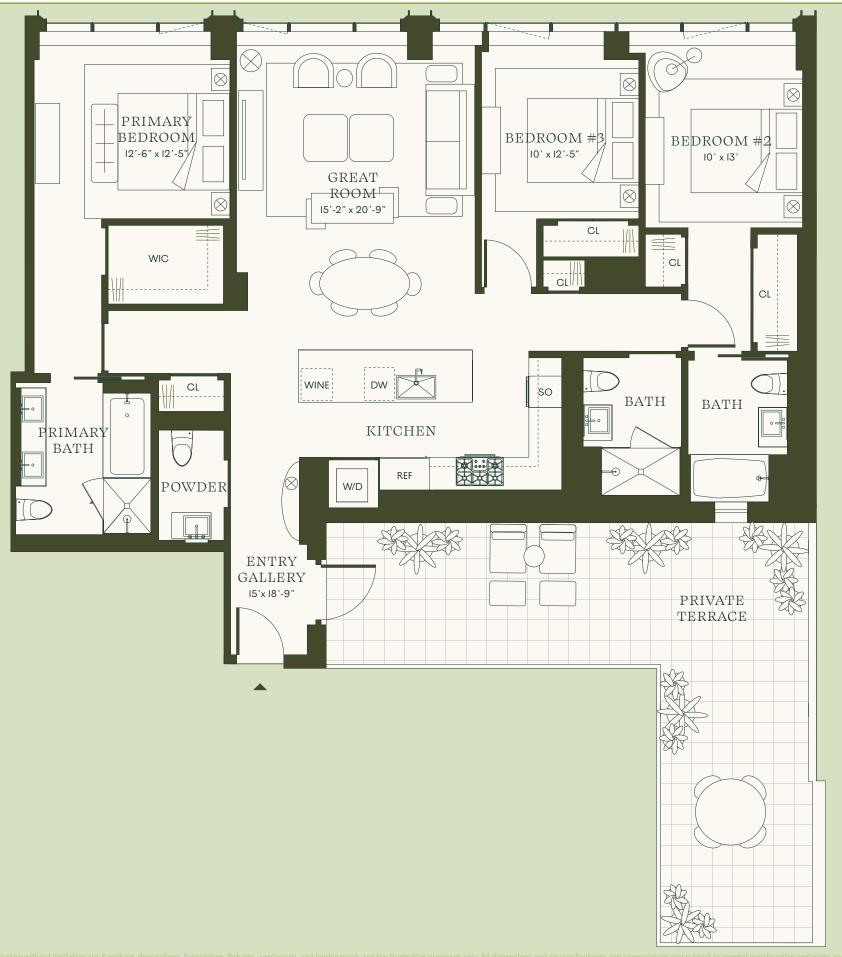

## 200E20TH

**NEW YORK** 

RESIDENCE

2C

3 Bedrooms 3.5 Bathrooms

Interior: 1,714 SF / 159.2 SM Exterior: 493 SF / 45.8 SM

Exposure: North, South

200 East 20th Street New York, NY 10003 +1 212-253-0002 200E20th.com