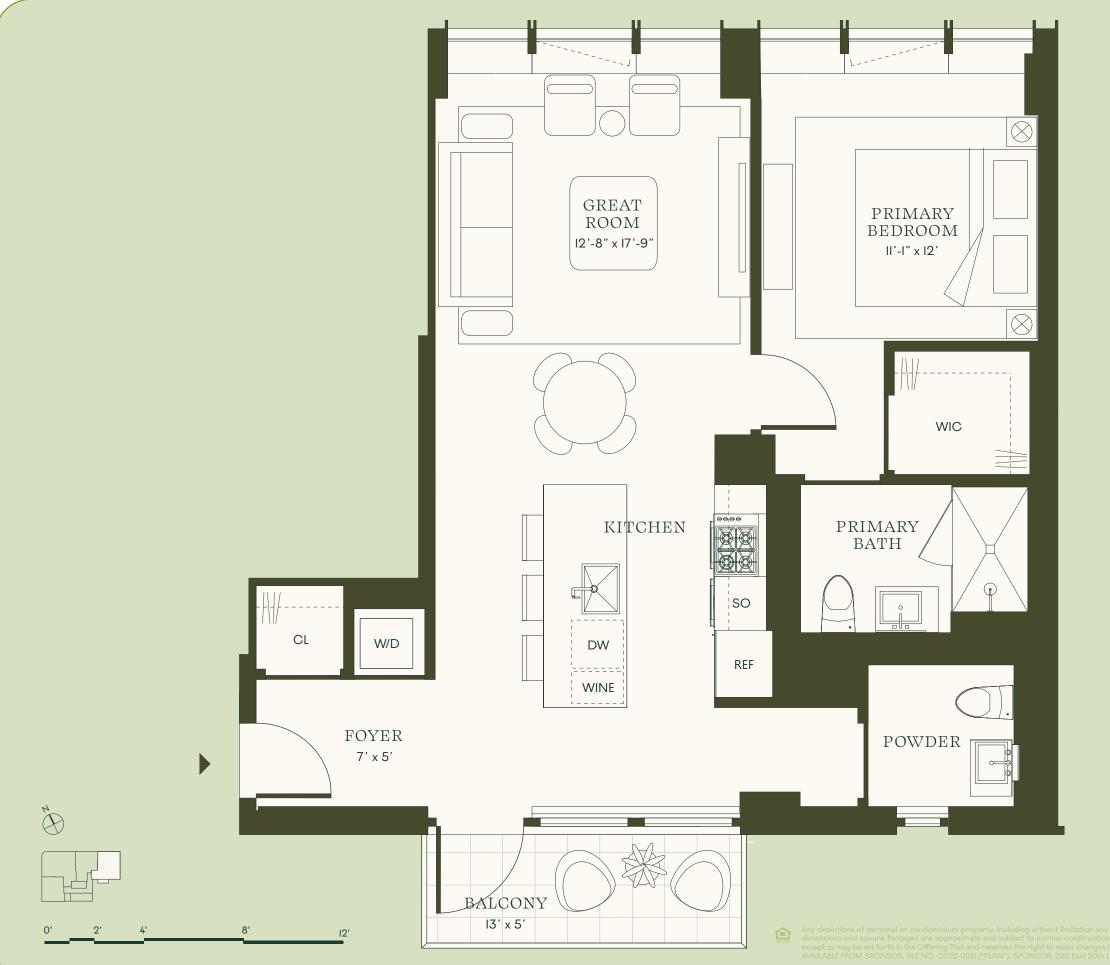

## 200E20TH

**NEW YORK** 

RESIDENCE

3-5D

I Bedroom

1.5 Bathrooms

Interior: 893 SF / 83 SM Exterior: 54 SF / 5 SM Exposure: North, South

200 East 20th Street New York, NY 10003 +1 212-253-0002 200E20th.com