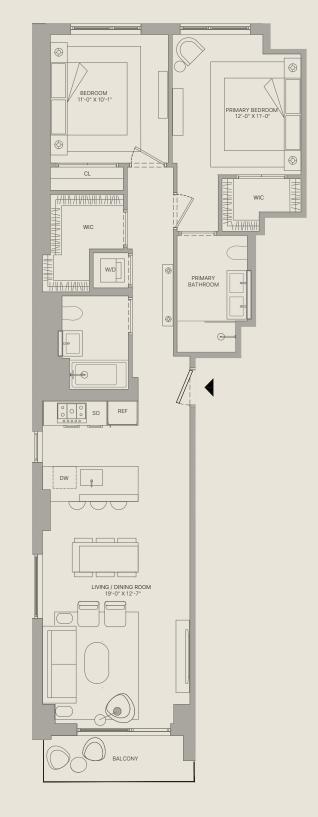

## **UNIT 702**

FLOOR 7

## **UNIT 702**

FLOOR 7

Bedrooms

Bathrooms

1,052 SF Interior

51 SF **Exterior** 

The complete offering terms are in an offering plan from Sponsor, FLAT LG LLC, RC FLATBUSH LLC, 1481 47th street Brooklyn, NY 11219, under New York State Department of Law File No. CD23-0304. Sponsor makes no representations as to any view and/or exposure to light at any time or as the same may be affected by any existing or future construction by either Sponsor or a third party. All dimensions are approximate and subject to normal construction variations may contain minor variations from floor to floor. Total Unit square footage has been determined using the methodology described in the Offering Plan. Furniture depicted herein is for demonstration purposes only. Sponsor reserves the right to make changes in accordance with the terms of the Offering Plan. Equal Housing Opportunity.