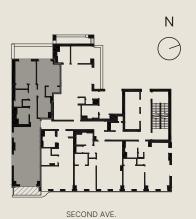

## **UNIT 702**

FLOOR 7

## **UNIT 702**

FLOOR 7

Bedrooms

Bathrooms

1,052 SF Interior

51 SF **Exterior** 

The complete offering terms are in an offering plan from Sponsor, FLAT LG LLC, RC FLATBUSH LLC, 1481 47th street Brooklyn, NY 11219, under New York State Department of Law File No. CD23-0304. Sponsor makes no representations as to any view and/or exposure to light at any time or as the same may be affected by any existing or future construction by either Sponsor or a third party. All dimensions are approximate and subject to normal construction variations may contain minor variations from floor to floor. Total Unit square footage has been determined using the methodology described in the Offering Plan. Furniture depicted herein is for demonstration purposes only. Sponsor reserves the right to make changes in accordance with the terms of the Offering Plan. Equal Housing Opportunity.