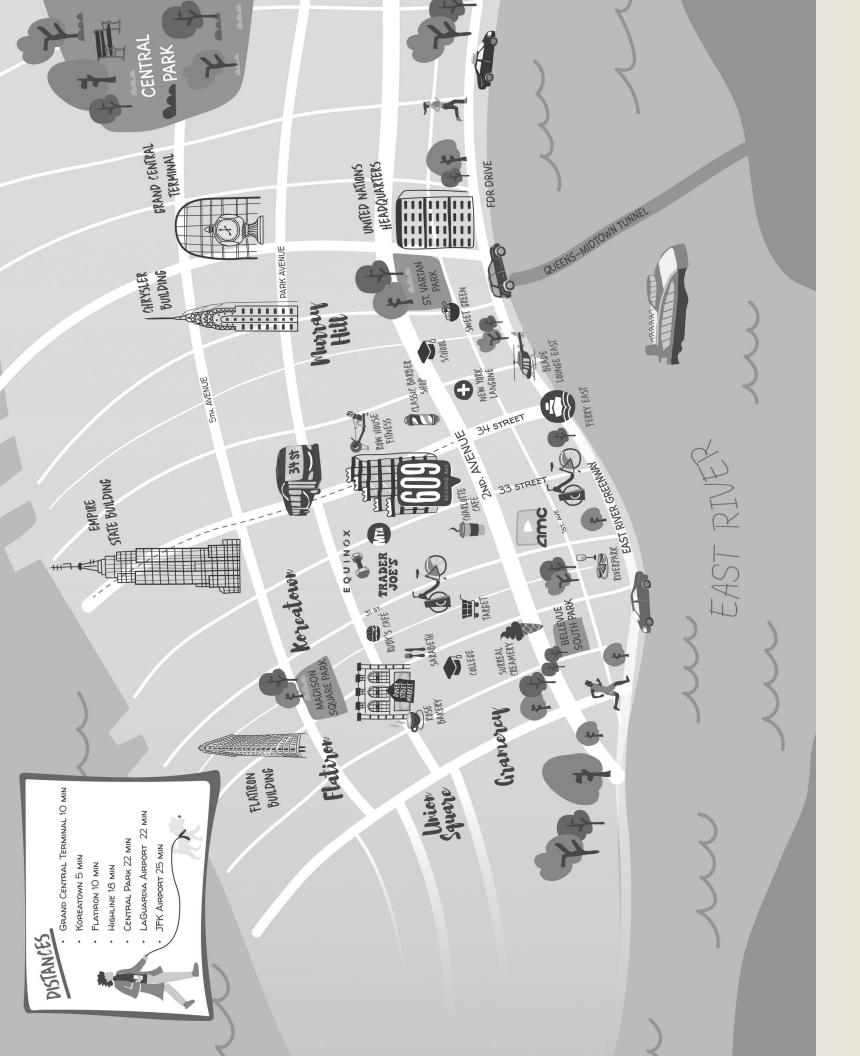

## **UNIT 702**

FLOOR 7

## **UNIT 702**

FLOOR 7

Bedrooms

Bathrooms

1,052 SF Interior

51 SF **Exterior** 









The complete offering terms are in an offering plan from Sponsor, FLAT LG LLC, RC FLATBUSH LLC, 1481 47th street Brooklyn, NY 11219, under New York State Department of Law File No. CD23-0304. Sponsor makes no representations as to any view and/or exposure to light at any time or as the same may be affected by any existing or future construction by either Sponsor or a third party. All dimensions are approximate and subject to normal construction variations may contain minor variations from floor to floor. Total Unit square footage has been determined using the methodology described in the Offering Plan. Furniture depicted herein is for demonstration purposes only. Spo