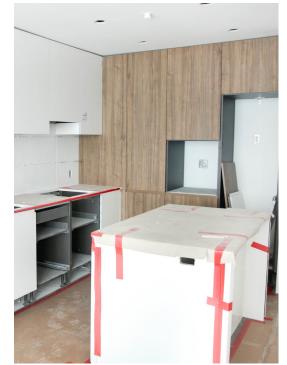

### TOWER THREE PROGRESS

We're excited to announce that the final concrete pour for Tower THREE was celebrated on February 21, 2020. Both inside and outside the tower, progress is charging ahead:

- Concrete top off complete
- Drywall and Painting is in progress up to level 38
- Cabinetry installation is underway up to level 33
- Appliances have been installed up to level 30
- Interior finishing is near completion up to level 5

PROGRESS OF SUITES ON LEVEL 5 (FEBRUARY 2020)