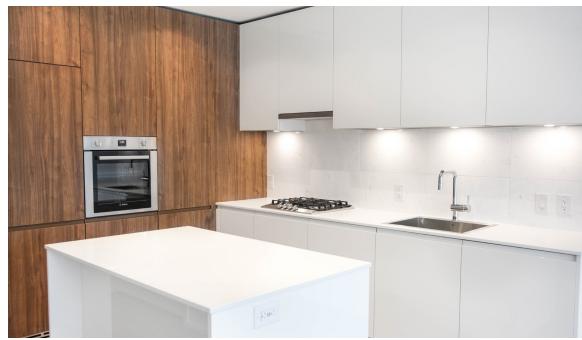

### TOWER THREE PROGRESS

We're excited to announce that the final concrete pour for Tower THREE was celebrated on February 21, 2020. Both inside and outside the tower, progress is charging ahead:

- Concrete top off complete
- Drywall and Painting is in progress up to level 38
- Cabinetry installation is underway up to level 33
- Appliances have been installed up to level 30
- Interior finishing is near completion up to level 5

PROGRESS OF SUITES ON LEVEL 5 (FEBRUARY 2020)