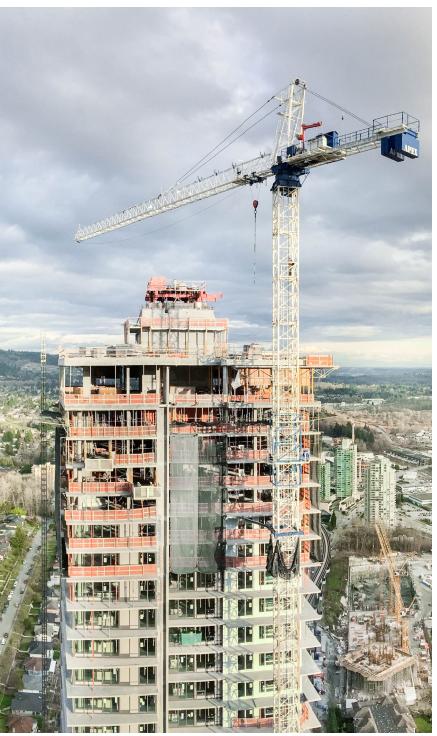

### TOWER THREE PROGRESS

We're excited to announce that the final concrete pour for Tower THREE was celebrated on February 21, 2020. Both inside and outside the tower, progress is charging ahead:

- Concrete top off complete
- Drywall and Painting is in progress up to level 38
- Cabinetry installation is underway up to level 33
- Appliances have been installed up to level 30
- Interior finishing is near completion up to level 5