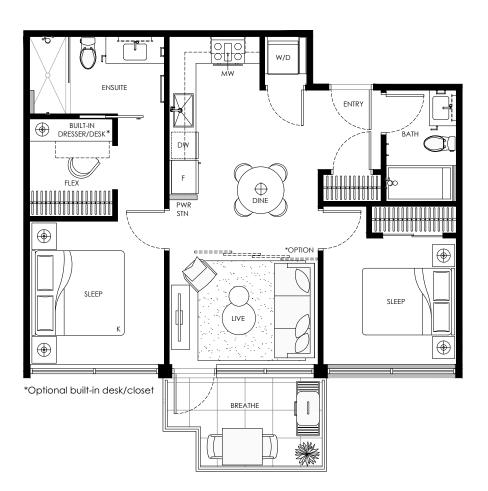

## B5 2 BEDROOM + FLEX Indoor: 883 SQ. FT. Outdoor: 97 SQ. FT.

\*Optional built-in desk/closet

**2 BEDROOM** Indoor: 874 SQ. FT. Outdoor: 55 SQ. FT.

**2 BEDROOM + FLEX** Indoor: 791 - 886 SQ. FT. Outdoor: 80 - 102 SQ. FT.

\*Optional built-in desk/closet

LEVEL 3