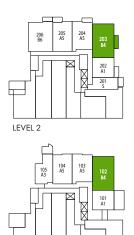

## B5 2 BEDROOM + FLEX Indoor: 883 SQ. FT. Outdoor: 97 SQ. FT.

\*Optional built-in desk/closet

**2 BEDROOM** Indoor: 874 SQ. FT. Outdoor: 55 SQ. FT.

**2 BEDROOM + FLEX** Indoor: 791 - 886 SQ. FT. Outdoor: 80 - 102 SQ. FT.