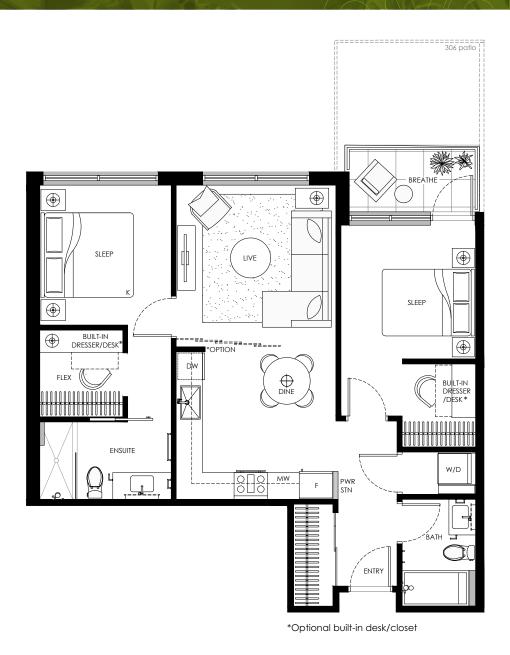

## B5 2 BEDROOM + FLEX Indoor: 883 SQ. FT. Outdoor: 97 SQ. FT.

\*Optional built-in desk/closet

**2 BEDROOM** Indoor: 874 SQ. FT. Outdoor: 55 SQ. FT.

**2 BEDROOM + FLEX** Indoor: 791 - 886 SQ. FT. Outdoor: 80 - 102 SQ. FT.

\*Optional built-in desk/closet

LEVEL 3