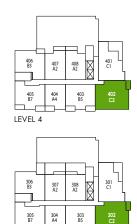

# 2 BEDROOM + FLEX

Indoor: 784 SQ. FT. Outdoor: 73 SQ. FT.



LEVEL 5







**2 BEDROOM + FLEX** Indoor: 824 - 896 SQ. FT. Outdoor: 49 - 127 SQ. FT.





LEVEL 4



LEVEL 3









**2 BEDROOM + FLEX** Indoor: 934 - 935 SQ. FT. Outdoor: 75 - 205 SQ. FT.



LEVEL 1







## B5 2 BEDROOM + FLEX Indoor: 883 SQ. FT. Outdoor: 97 SQ. FT.



\*Optional built-in desk/closet











**2 BEDROOM** Indoor: 874 SQ. FT. Outdoor: 55 SQ. FT.









**2 BEDROOM + FLEX** Indoor: 791 - 886 SQ. FT. Outdoor: 80 - 102 SQ. FT.











# B8 2 BEDROOM + FLEX Indoor: 852 SQ. FT. Outdoor: 52 SQ. FT.



M 49TH AVE









**3 BEDROOM + FLEX** Indoor: 1030-1060 SQ. FT. Outdoor: 162 SQ. FT.













**3 BEDROOM + FLEX** Indoor: 1142 SQ. FT. Outdoor: 53 - 98 SQ. FT.



\*Optional built-in desk/closet



LEVEL 3