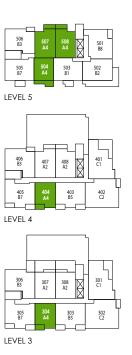

**1 BEDROOM** Indoor: 700 - 714 SQ. FT. Outdoor: 66 - 260 SQ. FT.

LEVEL 3

W 49TH AVE

**1 BEDROOM** Indoor: 563 - 625 SQ. FT. Outdoor: 50 - 114 SQ. FT.

**1 BEDROOM + FLEX** Indoor: 695 - 728 SQ. FT. Outdoor: 59 - 242 SQ. FT.

## 2 BEDROOM + FLEX

Indoor: 784 SQ. FT. Outdoor: 73 SQ. FT.

LEVEL 5

**2 BEDROOM + FLEX** Indoor: 824 - 896 SQ. FT. Outdoor: 49 - 127 SQ. FT.

LEVEL 4

LEVEL 3

**2 BEDROOM + FLEX** Indoor: 934 - 935 SQ. FT. Outdoor: 75 - 205 SQ. FT.

## B5 2 BEDROOM + FLEX Indoor: 883 SQ. FT. Outdoor: 97 SQ. FT.

\*Optional built-in desk/closet

**2 BEDROOM** Indoor: 874 SQ. FT. Outdoor: 55 SQ. FT.

**2 BEDROOM + FLEX** Indoor: 791 - 886 SQ. FT. Outdoor: 80 - 102 SQ. FT.

# B8 2 BEDROOM + FLEX Indoor: 852 SQ. FT. Outdoor: 52 SQ. FT.

M 49TH AVE

**3 BEDROOM + FLEX** Indoor: 1030-1060 SQ. FT. Outdoor: 162 SQ. FT.

**3 BEDROOM + FLEX** Indoor: 1142 SQ. FT. Outdoor: 53 - 98 SQ. FT.

\*Optional built-in desk/closet

LEVEL 3