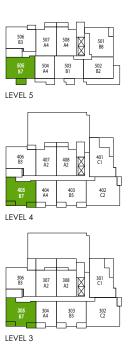

**1 BEDROOM** Indoor: 700 - 714 SQ. FT. Outdoor: 66 - 260 SQ. FT.

LEVEL 3

W 49TH AVE

**1 BEDROOM** Indoor: 563 - 625 SQ. FT. Outdoor: 50 - 114 SQ. FT.

**1 BEDROOM + FLEX** Indoor: 695 - 728 SQ. FT. Outdoor: 59 - 242 SQ. FT.

## 2 BEDROOM + FLEX

Indoor: 784 SQ. FT. Outdoor: 73 SQ. FT.

LEVEL 5

**2 BEDROOM + FLEX** Indoor: 824 - 896 SQ. FT. Outdoor: 49 - 127 SQ. FT.

LEVEL 4

LEVEL 3

**2 BEDROOM + FLEX** Indoor: 934 - 935 SQ. FT. Outdoor: 75 - 205 SQ. FT.

## B5 2 BEDROOM + FLEX Indoor: 883 SQ. FT. Outdoor: 97 SQ. FT.

\*Optional built-in desk/closet

**2 BEDROOM** Indoor: 874 SQ. FT. Outdoor: 55 SQ. FT.

**2 BEDROOM + FLEX** Indoor: 791 - 886 SQ. FT. Outdoor: 80 - 102 SQ. FT.

# B8 2 BEDROOM + FLEX Indoor: 852 SQ. FT. Outdoor: 52 SQ. FT.

M 49TH AVE

**3 BEDROOM + FLEX** Indoor: 1030-1060 SQ. FT. Outdoor: 162 SQ. FT.

**3 BEDROOM + FLEX** Indoor: 1142 SQ. FT. Outdoor: 53 - 98 SQ. FT.