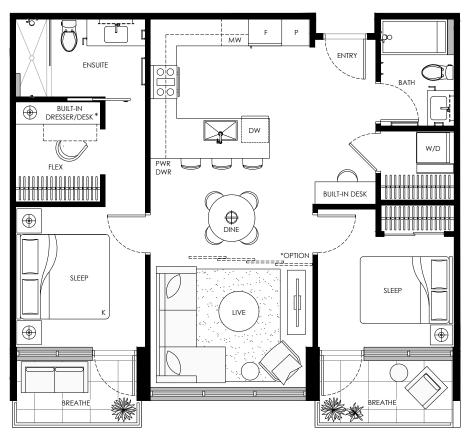

## B5 2 BEDROOM + FLEX Indoor: 883 SQ. FT. Outdoor: 97 SQ. FT.

\*Optional built-in desk/closet

**2 BEDROOM** Indoor: 874 SQ. FT. Outdoor: 55 SQ. FT.

**2 BEDROOM + FLEX** Indoor: 791 - 886 SQ. FT. Outdoor: 80 - 102 SQ. FT.

\*Optional built-in desk/closet

LEVEL 3