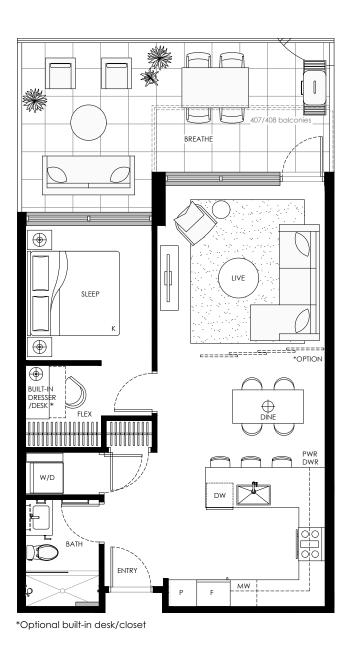

## B5 2 BEDROOM + FLEX Indoor: 883 SQ. FT. Outdoor: 97 SQ. FT.

\*Optional built-in desk/closet

**2 BEDROOM** Indoor: 874 SQ. FT. Outdoor: 55 SQ. FT.

**2 BEDROOM + FLEX** Indoor: 791 - 886 SQ. FT. Outdoor: 80 - 102 SQ. FT.

\*Optional built-in desk/closet

LEVEL 3