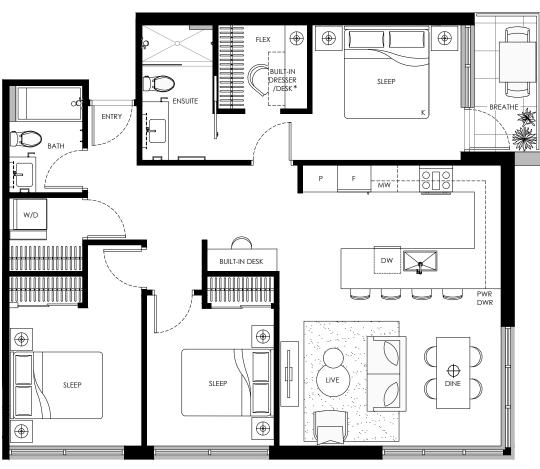

## B5 2 BEDROOM + FLEX Indoor: 883 SQ. FT. Outdoor: 97 SQ. FT.

\*Optional built-in desk/closet

**2 BEDROOM** Indoor: 874 SQ. FT. Outdoor: 55 SQ. FT.

**2 BEDROOM + FLEX** Indoor: 791 - 886 SQ. FT. Outdoor: 80 - 102 SQ. FT.

\*Optional built-in desk/closet

LEVEL 3