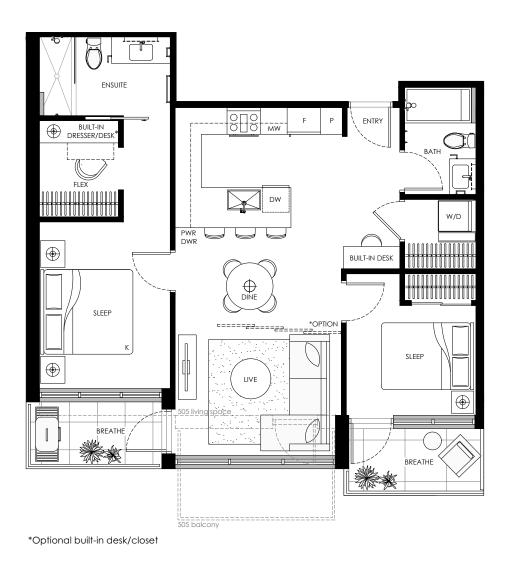

## B5 2 BEDROOM + FLEX Indoor: 883 SQ. FT. Outdoor: 97 SQ. FT.

\*Optional built-in desk/closet

**2 BEDROOM** Indoor: 874 SQ. FT. Outdoor: 55 SQ. FT.

**2 BEDROOM + FLEX** Indoor: 791 - 886 SQ. FT. Outdoor: 80 - 102 SQ. FT.

\*Optional built-in desk/closet

LEVEL 3