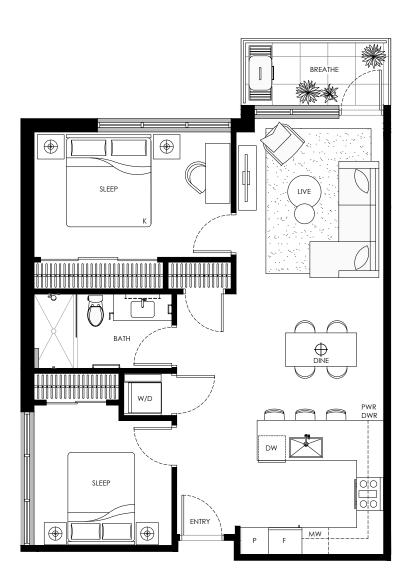

**1 BEDROOM** Indoor: 700 - 714 SQ. FT. Outdoor: 66 - 260 SQ. FT.



LEVEL 3



W 49TH AVE







**1 BEDROOM** Indoor: 563 - 625 SQ. FT. Outdoor: 50 - 114 SQ. FT.















**1 BEDROOM + FLEX** Indoor: 695 - 728 SQ. FT. Outdoor: 59 - 242 SQ. FT.













## **B**1

## 2 BEDROOM + FLEX

Indoor: 784 SQ. FT. Outdoor: 73 SQ. FT.



LEVEL 5







**2 BEDROOM + FLEX** Indoor: 824 - 896 SQ. FT. Outdoor: 49 - 127 SQ. FT.





LEVEL 4



LEVEL 3









**2 BEDROOM + FLEX** Indoor: 934 - 935 SQ. FT. Outdoor: 75 - 205 SQ. FT.



LEVEL 1







## B5 2 BEDROOM + FLEX Indoor: 883 SQ. FT. Outdoor: 97 SQ. FT.



\*Optional built-in desk/closet











**2 BEDROOM** Indoor: 874 SQ. FT. Outdoor: 55 SQ. FT.









**2 BEDROOM + FLEX** Indoor: 791 - 886 SQ. FT. Outdoor: 80 - 102 SQ. FT.











# B8 2 BEDROOM + FLEX Indoor: 852 SQ. FT. Outdoor: 52 SQ. FT.



M 49TH AVE









**3 BEDROOM + FLEX** Indoor: 1030-1060 SQ. FT. Outdoor: 162 SQ. FT.













**3 BEDROOM + FLEX** Indoor: 1142 SQ. FT. Outdoor: 53 - 98 SQ. FT.



\*Optional built-in desk/closet



LEVEL 3