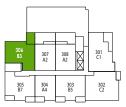

**1 BEDROOM** Indoor: 700 - 714 SQ. FT. Outdoor: 66 - 260 SQ. FT.



LEVEL 3



W 49TH AVE







**1 BEDROOM** Indoor: 563 - 625 SQ. FT. Outdoor: 50 - 114 SQ. FT.















**1 BEDROOM + FLEX** Indoor: 695 - 728 SQ. FT. Outdoor: 59 - 242 SQ. FT.













## **B**1

## 2 BEDROOM + FLEX

Indoor: 784 SQ. FT. Outdoor: 73 SQ. FT.



LEVEL 5







**2 BEDROOM + FLEX** Indoor: 824 - 896 SQ. FT. Outdoor: 49 - 127 SQ. FT.





LEVEL 4



LEVEL 3









**2 BEDROOM + FLEX** Indoor: 934 - 935 SQ. FT. Outdoor: 75 - 205 SQ. FT.



LEVEL 1







## B5 2 BEDROOM + FLEX Indoor: 883 SQ. FT. Outdoor: 97 SQ. FT.



\*Optional built-in desk/closet











**2 BEDROOM** Indoor: 874 SQ. FT. Outdoor: 55 SQ. FT.









**2 BEDROOM + FLEX** Indoor: 791 - 886 SQ. FT. Outdoor: 80 - 102 SQ. FT.











# B8 2 BEDROOM + FLEX Indoor: 852 SQ. FT. Outdoor: 52 SQ. FT.



M 49TH AVE









**3 BEDROOM + FLEX** Indoor: 1030-1060 SQ. FT. Outdoor: 162 SQ. FT.













**3 BEDROOM + FLEX** Indoor: 1142 SQ. FT. Outdoor: 53 - 98 SQ. FT.



\*Optional built-in desk/closet



LEVEL 3