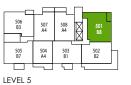

## 2 BEDROOM + FLEX

Indoor: 784 SQ. FT. Outdoor: 73 SQ. FT.

LEVEL 5

**2 BEDROOM + FLEX** Indoor: 824 - 896 SQ. FT. Outdoor: 49 - 127 SQ. FT.

LEVEL 4

LEVEL 3

**2 BEDROOM + FLEX** Indoor: 934 - 935 SQ. FT. Outdoor: 75 - 205 SQ. FT.