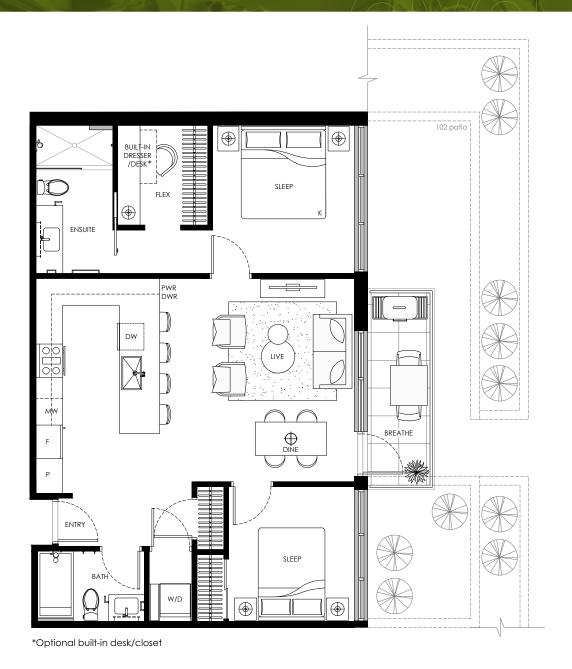

## B5 2 BEDROOM + FLEX Indoor: 883 SQ. FT. Outdoor: 97 SQ. FT.

\*Optional built-in desk/closet

**2 BEDROOM** Indoor: 874 SQ. FT. Outdoor: 55 SQ. FT.

**2 BEDROOM + FLEX** Indoor: 791 - 886 SQ. FT. Outdoor: 80 - 102 SQ. FT.

\*Optional built-in desk/closet

LEVEL 3