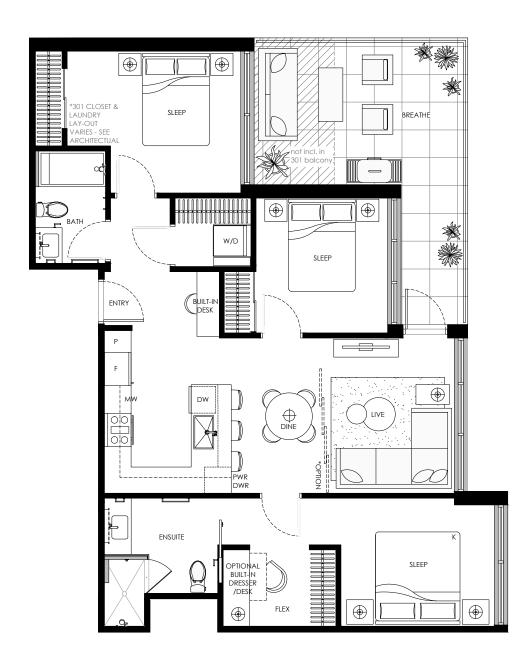

**1 BEDROOM** Indoor: 700 - 714 SQ. FT. Outdoor: 66 - 260 SQ. FT.

LEVEL 3

W 49TH AVE

**1 BEDROOM** Indoor: 563 - 625 SQ. FT. Outdoor: 50 - 114 SQ. FT.

**1 BEDROOM + FLEX** Indoor: 695 - 728 SQ. FT. Outdoor: 59 - 242 SQ. FT.

## 2 BEDROOM + FLEX

Indoor: 784 SQ. FT. Outdoor: 73 SQ. FT.

LEVEL 5

**2 BEDROOM + FLEX** Indoor: 824 - 896 SQ. FT. Outdoor: 49 - 127 SQ. FT.

LEVEL 4

LEVEL 3

**2 BEDROOM + FLEX** Indoor: 934 - 935 SQ. FT. Outdoor: 75 - 205 SQ. FT.

## B5 2 BEDROOM + FLEX Indoor: 883 SQ. FT. Outdoor: 97 SQ. FT.

\*Optional built-in desk/closet

**2 BEDROOM** Indoor: 874 SQ. FT. Outdoor: 55 SQ. FT.

**2 BEDROOM + FLEX** Indoor: 791 - 886 SQ. FT. Outdoor: 80 - 102 SQ. FT.

# B8 2 BEDROOM + FLEX Indoor: 852 SQ. FT. Outdoor: 52 SQ. FT.

M 49TH AVE

**3 BEDROOM + FLEX** Indoor: 1030-1060 SQ. FT. Outdoor: 162 SQ. FT.

**3 BEDROOM + FLEX** Indoor: 1142 SQ. FT. Outdoor: 53 - 98 SQ. FT.

\*Optional built-in desk/closet

LEVEL 3