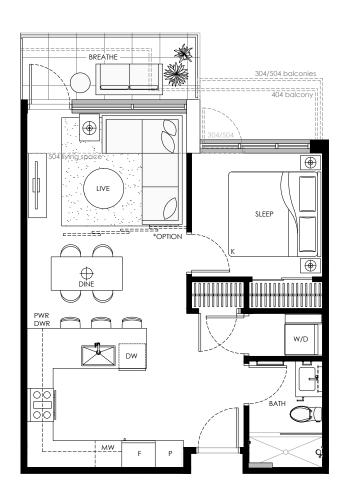

## 2 BEDROOM + FLEX

Indoor: 784 SQ. FT. Outdoor: 73 SQ. FT.

LEVEL 5

**2 BEDROOM + FLEX** Indoor: 824 - 896 SQ. FT. Outdoor: 49 - 127 SQ. FT.

LEVEL 4

LEVEL 3

**2 BEDROOM + FLEX** Indoor: 934 - 935 SQ. FT. Outdoor: 75 - 205 SQ. FT.