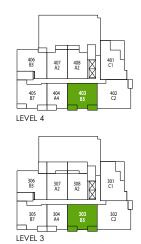

**1 BEDROOM** Indoor: 700 - 714 SQ. FT. Outdoor: 66 - 260 SQ. FT.

LEVEL 3

W 49TH AVE

**1 BEDROOM** Indoor: 563 - 625 SQ. FT. Outdoor: 50 - 114 SQ. FT.

**1 BEDROOM + FLEX** Indoor: 695 - 728 SQ. FT. Outdoor: 59 - 242 SQ. FT.