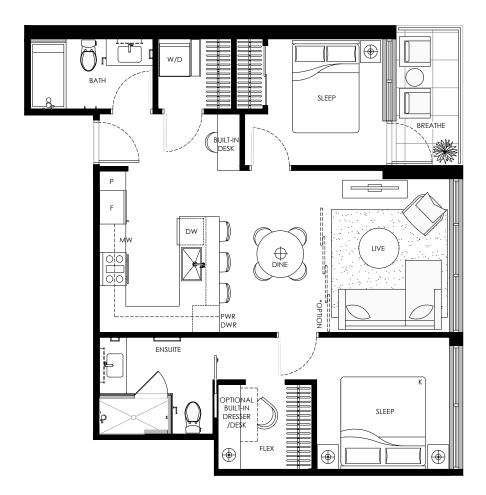

# B8 2 BEDROOM + FLEX Indoor: 852 SQ. FT. Outdoor: 52 SQ. FT.

M 49TH AVE

**3 BEDROOM + FLEX** Indoor: 1030-1060 SQ. FT. Outdoor: 162 SQ. FT.

**3 BEDROOM + FLEX** Indoor: 1142 SQ. FT. Outdoor: 53 - 98 SQ. FT.

\*Optional built-in desk/closet

LEVEL 3