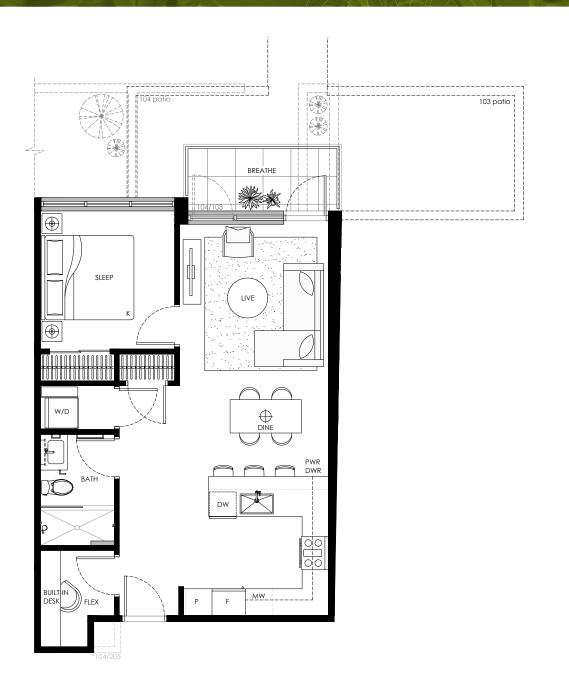

**1 BEDROOM** Indoor: 700 - 714 SQ. FT. Outdoor: 66 - 260 SQ. FT.



LEVEL 3



W 49TH AVE







**1 BEDROOM** Indoor: 563 - 625 SQ. FT. Outdoor: 50 - 114 SQ. FT.















**1 BEDROOM + FLEX** Indoor: 695 - 728 SQ. FT. Outdoor: 59 - 242 SQ. FT.













## **B**1

## 2 BEDROOM + FLEX

Indoor: 784 SQ. FT. Outdoor: 73 SQ. FT.



LEVEL 5







**2 BEDROOM + FLEX** Indoor: 824 - 896 SQ. FT. Outdoor: 49 - 127 SQ. FT.





LEVEL 4



LEVEL 3









**2 BEDROOM + FLEX** Indoor: 934 - 935 SQ. FT. Outdoor: 75 - 205 SQ. FT.



LEVEL 1







## B5 2 BEDROOM + FLEX Indoor: 883 SQ. FT. Outdoor: 97 SQ. FT.



\*Optional built-in desk/closet











**2 BEDROOM** Indoor: 874 SQ. FT. Outdoor: 55 SQ. FT.









**2 BEDROOM + FLEX** Indoor: 791 - 886 SQ. FT. Outdoor: 80 - 102 SQ. FT.











# B8 2 BEDROOM + FLEX Indoor: 852 SQ. FT. Outdoor: 52 SQ. FT.



M 49TH AVE









**3 BEDROOM + FLEX** Indoor: 1030-1060 SQ. FT. Outdoor: 162 SQ. FT.













*