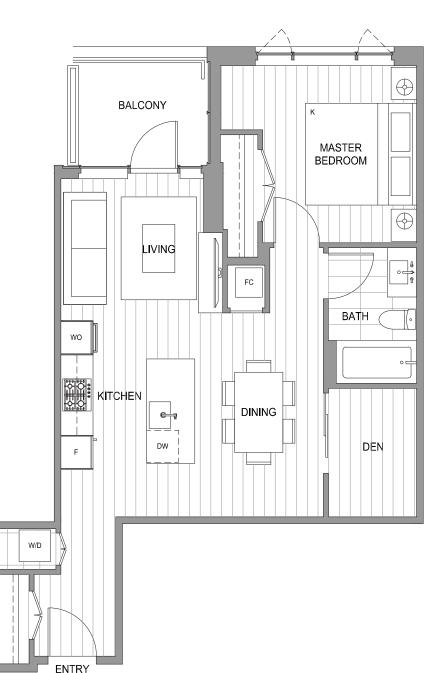

## PLAN 1 BEDROOM + 1 BATH

INTERIOR 594 SF EXTERIOR 67 SF TOTAL 661 SF







## PLAN 1 BEDROOM + 1 BATH (BUH)

INTERIOR 631 SF EXTERIOR 49 SF TOTAL 680 SF









## PLAN 1 BEDROOM + DEN + 1 BATH

INTERIOR 713 SF EXTERIOR 58 SF TOTAL 771 SF









## PLAN 1 BEDROOM + DEN + 1 BATH

INTERIOR 625 SF EXTERIOR 73 SF TOTAL 698 SF









PLAN 1 BED + GUEST / JR 2 BED

**INTERIOR** 720 SF **EXTERIOR** 98 SF









## PLAN 2 BEDROOM + DEN + 2 BATH

**INTERIOR** 995 SF **EXTERIOR** 93 - 107 SF **TOTAL** 1088 - 1102 SF











## PLAN 2 BEDROOM + 2 BATH

INTERIOR 1023 - 1028 SF EXTERIOR 80 - 105 SF TOTAL 1106 - 1133 SF







#### PLAN 2 BEDROOM + 2 BATH

**INTERIOR** 1035 SF **EXTERIOR** 101 - 459 SF **TOTAL** 1136 - 1494 SF





04

05

LEVEL 8 - 9

Ti

2 05 04 LEVEL 7











**IOWER D** 

BD1



PARK RESIDENCES II

**INTERIOR** 1029 SF **EXTERIOR** 153 SF **TOTAL** 1182 SF









## PLAN 2 BEDROOM + DEN + 2 BATH

**INTERIOR** 1104 SF **EXTERIOR** 83 - 89 SF **TOTAL** 1187 - 1193 SF

















#### 2 BEDROOM + DEN