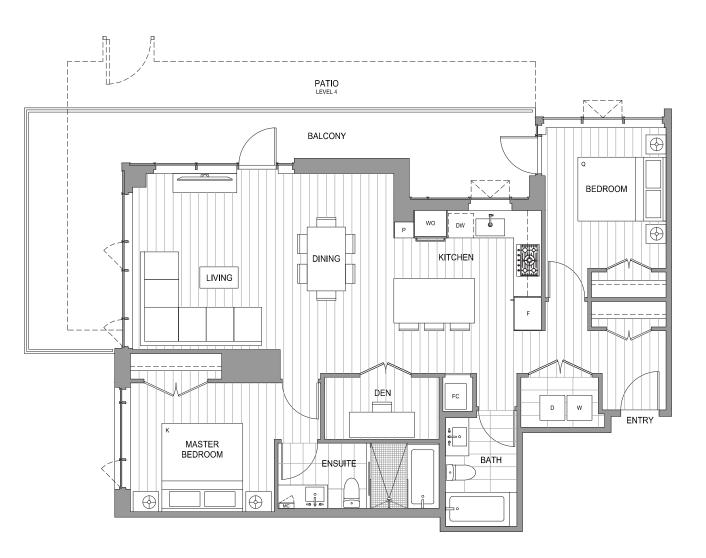

F





# PLAN 2 BEDROOM + 2 BATH

**INTERIOR** 906 SF **EXTERIOR** 110 - 134 SF **TOTAL** 1016 - 1040 SF











Actual suite interiors, exteriors, views and amenities may be noticeably different than depicted in photographs, illustrations, websites, renderings and models. The developer reserves the right to make modifications and substitutions, and to change branks, sizes, areas, colours, byouts, materials, ceiling heights, features and other specifications, all without prior notification. Furniture, lumishings, window hedments and being design features may not be included rauds, sizes, areas, colours, by outs, materials, contract of partice and the disclosure statement. This is not an offering for sizes. Such an offering may only be made after filling a disclosure statement.













Actual suite interiors, exteriors, views and amenifies may be noticeably different than depicted in photographs, illustrations, websites, renderings and models. The developer reserves the right to make modifications and substitutions, and to change branchs, sizes, areas, colours, byouts, malerials, ceiling heights, features and other specifications, all without prior notification. Furniture, turnishings, window featurements and other decorations and design features may not be included. Such matters areas you are governed by the applicable contract of purchase and sole and the disclosure statement. This is not an of fering for sole. Such an offering provide the made estimates attement of the sole of the one offering provide by the made after filling a disclosure statement.







Actual