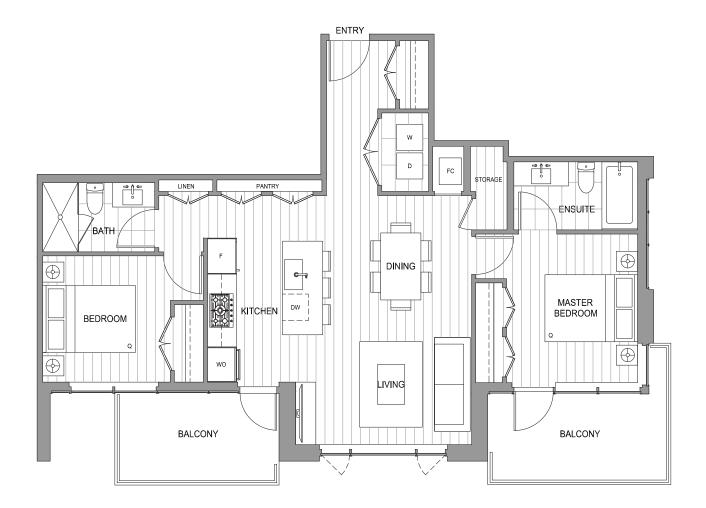

#### PLAN 2 BEDROOM + 2 BATH

**INTERIOR** 1035 SF **EXTERIOR** 101 - 459 SF **TOTAL** 1136 - 1494 SF

04

05

LEVEL 8 - 9

Ti

2 05 04 LEVEL 7

**IOWER D** 