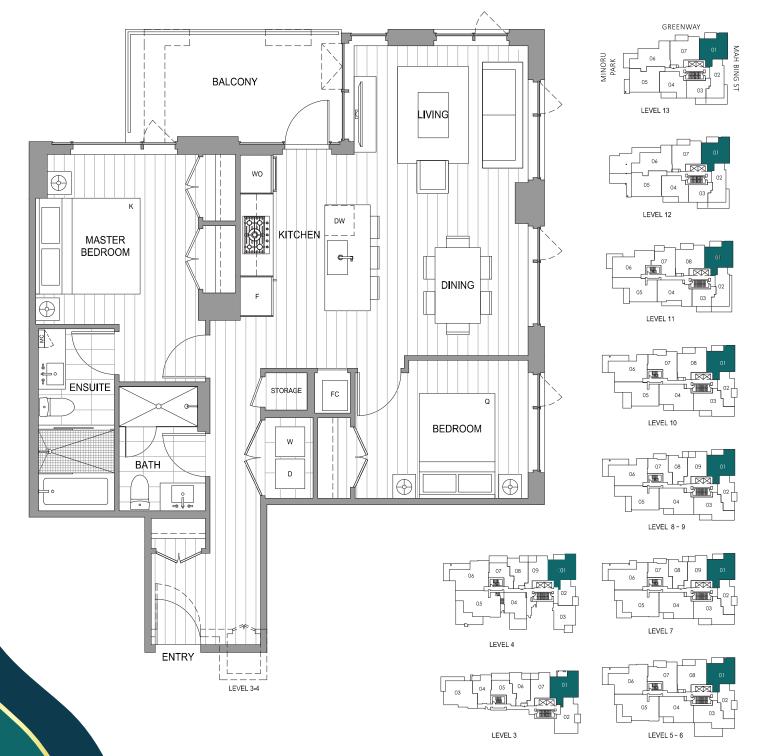

## PLAN 1 BEDROOM + 1 BATH

INTERIOR 594 SF EXTERIOR 67 SF TOTAL 661 SF







## PLAN 1 BEDROOM + 1 BATH (BUH)

INTERIOR 631 SF EXTERIOR 49 SF TOTAL 680 SF









## PLAN 1 BEDROOM + DEN + 1 BATH

INTERIOR 713 SF EXTERIOR 58 SF TOTAL 771 SF









## PLAN 1 BEDROOM + DEN + 1 BATH

INTERIOR 625 SF EXTERIOR 73 SF TOTAL 698 SF









PLAN 1 BED + GUEST / JR 2 BED

**INTERIOR** 720 SF **EXTERIOR** 98 SF









## PLAN 2 BEDROOM + DEN + 2 BATH

**INTERIOR** 995 SF **EXTERIOR** 93 - 107 SF **TOTAL** 1088 - 1102 SF











## PLAN 2 BEDROOM + 2 BATH

INTERIOR 1023 - 1028 SF EXTERIOR 80 - 105 SF TOTAL 1106 - 1133 SF







#### PLAN 2 BEDROOM + 2 BATH

**INTERIOR** 1035 SF **EXTERIOR** 101 - 459 SF **TOTAL** 1136 - 1494 SF





04

05

LEVEL 8 - 9

Ti

2 05 04 LEVEL 7











**IOWER D** 

BD1



PARK RESIDENCES II

**INTERIOR** 1029 SF **EXTERIOR** 153 SF **TOTAL** 1182 SF









## PLAN 2 BEDROOM + DEN + 2 BATH

**INTERIOR** 1104 SF **EXTERIOR** 83 - 89 SF **TOTAL** 1187 - 1193 SF

















#### 2 BEDROOM + DEN + FAMILY + 2 BATH

INTERIOR 1290 - 1300 SF EXTERIOR 315 - 317 SF TOTAL 1607 - 1615 SF





Actual suite interiors, exteriors, views and amenifies may be noticeably different than depicted in photographs, illustrations, websites, renderings and models. The developer reserves the right to make modifications and substitutions, and to change brands, sizes, creas, colours, layouts, mate