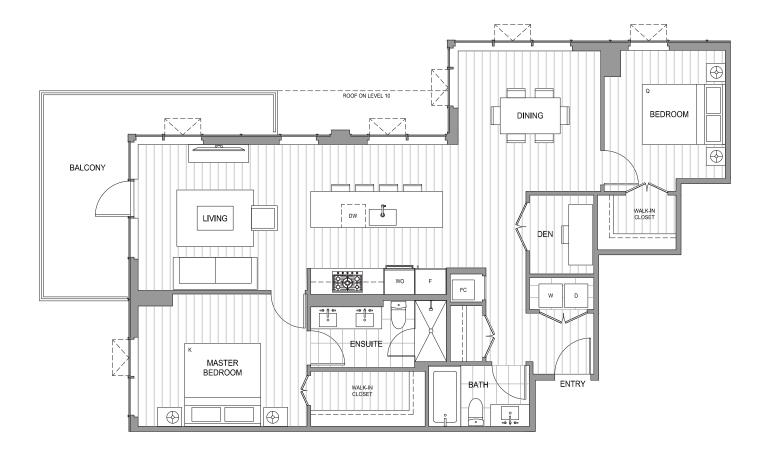

#### 2 BEDROOM + DEN + FAMILY + 2 BATH

INTERIOR 1290 - 1300 SF EXTERIOR 315 - 317 SF TOTAL 1607 - 1615 SF

Actual suite interiors, exteriors, views and amenifies may be noticeably different than depicted in photographs, illustrations, websites, renderings and models. The developer reserves the right to make modifications and substitutions, and to change brands, sizes, creas, colours, layouts, materials, ceiling heights, ledures and other specifications, all without prior notifications. Furniture, furniturings, window teachments and a ceiling heights, ledures and other specifications, all without prior notifications to unitarious constrained by the applicable contract of purchase and sale and the declosure statement. This is not an offering for sale. Such and terring may only be made alter filling a disclosure statement.