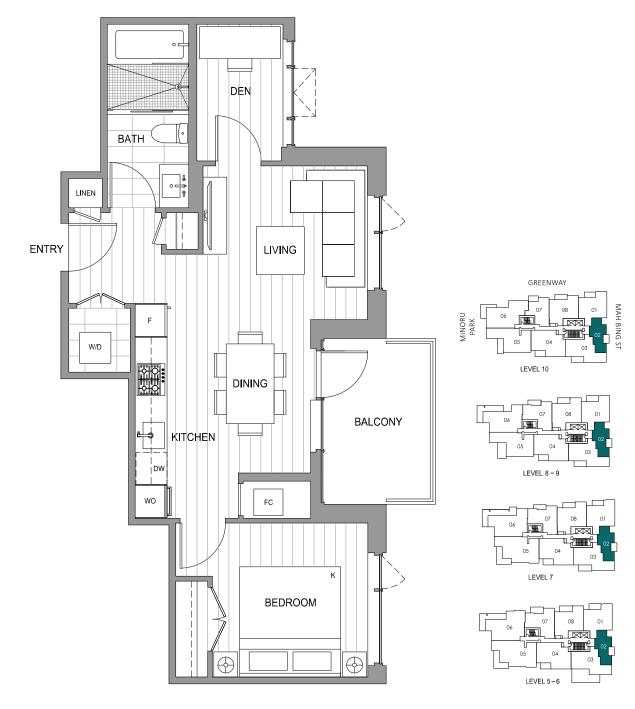

## PLAN 1 BEDROOM + DEN + 1 BATH

INTERIOR 625 SF EXTERIOR 73 SF TOTAL 698 SF

PLAN 1 BED + GUEST / JR 2 BED

**INTERIOR** 720 SF **EXTERIOR** 98 SF