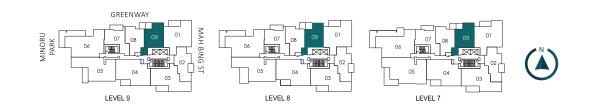

#### PLAN 2 BEDROOM + 2 BATH

**INTERIOR** 1035 SF **EXTERIOR** 101 - 459 SF **TOTAL** 1136 - 1494 SF

04

05

LEVEL 8 - 9

Ti

2 05 04 LEVEL 7

**IOWER D** 