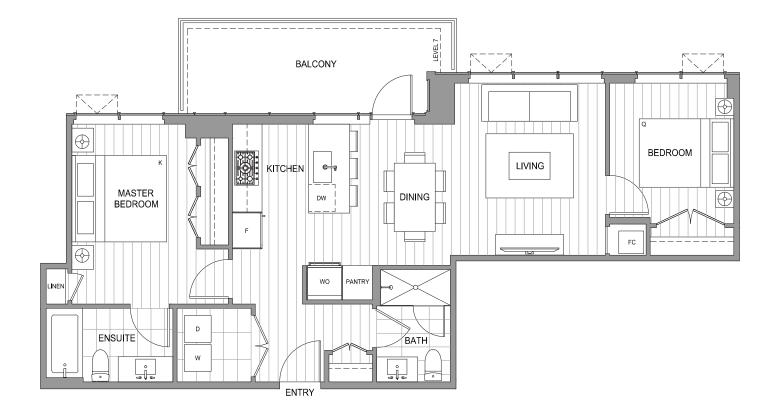

## PLAN 2 BEDROOM + DEN + 2 BATH

**INTERIOR** 1104 SF **EXTERIOR** 83 - 89 SF **TOTAL** 1187 - 1193 SF