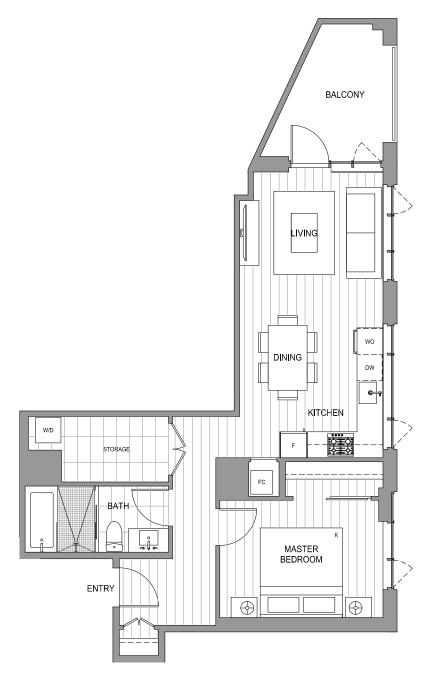

t to make modifications and substitutions, and to change brands, sizes, creas, colours, layouts, materials, ceiling heights, ledures and other specifications, all without prior notifications. Furniture, furniturings, window teachments and a ceiling heights, ledures and other specifications, all without prior notifications to unitarious constrained by the applicable contract of purchase and sale and the declosure statement. This is not an offering for sale. Such and terring may only be made alter filling a disclosure statement.





#### PLAN **3 BEDROOM + 3 BATH**

INTERIOR 1389 SF EXTERIOR 544 SF TOTAL 1933 SF









## PLAN **3 BEDROOM + FAMILY + 4 BATH**

INTERIOR 1899 SF EXTERIOR 347 SF TOTAL 2246 SF









#### PLAN 1 BEDROOM + 1 BATH

INTERIOR 699 SF EXTERIOR 81 SF TOTAL 780 SF





















## PLAN 1 BED + GUEST / JR 2 BED

**INTERIOR** 655 SF **EXTERIOR** 251 - 292 SF **TOTAL** 906 - 947 SF









PLAN 1 BED + GUEST / JR 2 BED

INTERIOR 673 - 676 SF EXTERIOR 72 - 187 SF TOTAL 745 - 860 SF





# PLAN 2 BEDROOM + 2 BATH

**INTERIOR** 906 SF **EXTERIOR** 110 - 134 SF **TOTAL** 1016 - 1040 SF











Actual suite interiors, exteriors, views and amenities may be noticeably different than depicted in photographs, illustrations, websites, renderings and models. The developer reserves the right to make modifications and substitutions, and to change branks, sizes, areas, colours, byouts, materials, ceiling heights, features and other specifications, all without prior notification. Furniture, lumishings, window hedments and being design features may not be in