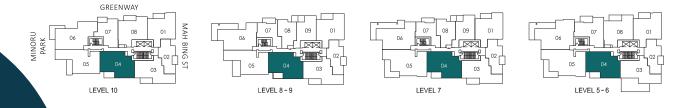

#### PLAN 2 BEDROOM + 2 BATH

**INTERIOR** 1035 SF **EXTERIOR** 101 - 459 SF **TOTAL** 1136 - 1494 SF

04

05

LEVEL 8 - 9

Ti

2 05 04 LEVEL 7

**IOWER D** 