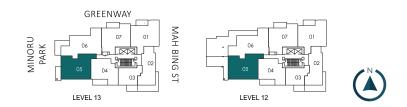

#### PLAN 2 BEDROOM + 2 BATH

**INTERIOR** 1035 SF **EXTERIOR** 101 - 459 SF **TOTAL** 1136 - 1494 SF

04

05

LEVEL 8 - 9

Ti

2 05 04 LEVEL 7

**IOWER D** 