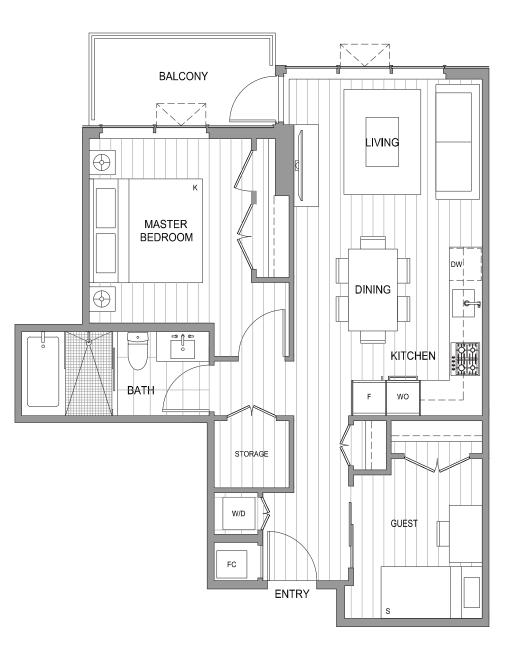

## PLAN 1 BEDROOM + DEN + 1 BATH

INTERIOR 625 SF EXTERIOR 73 SF TOTAL 698 SF

PLAN 1 BED + GUEST / JR 2 BED

**INTERIOR** 720 SF **EXTERIOR** 98 SF