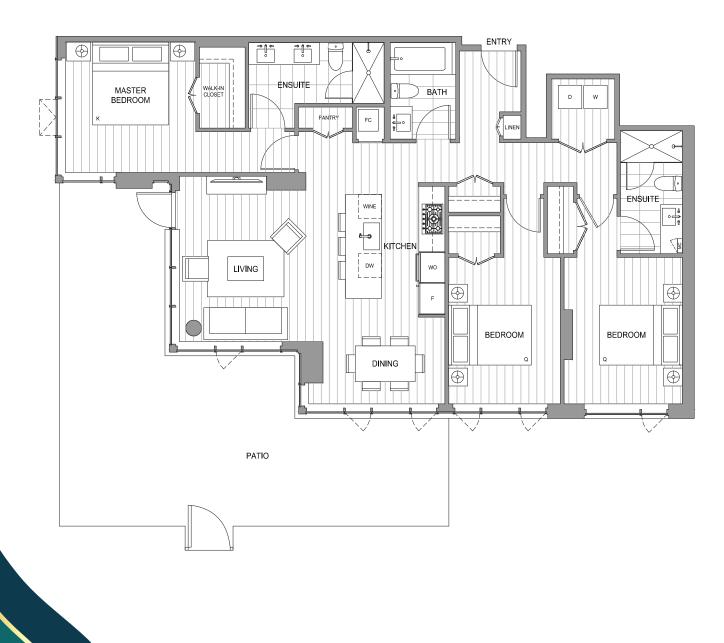

#### 2 BEDROOM + DEN + FAMILY + 2 BATH

INTERIOR 1290 - 1300 SF EXTERIOR 315 - 317 SF TOTAL 1607 - 1615 SF

Actual suite interiors, exteriors, views and amenifies may be noticeably different than depicted in photographs, illustrations, websites, renderings and models. The developer reserves the right to make modifications and substitutions, and to change brands, sizes, creas, colours, layouts, materials, ceiling heights, ledures and other specifications, all without prior notifications. Furniture, furniturings, window teachments and a ceiling heights, ledures and other specifications, all without prior notifications to unitarious constrained by the applicable contract of purchase and sale and the declosure statement. This is not an offering for sale. Such and terring may only be made alter filling a disclosure statement.