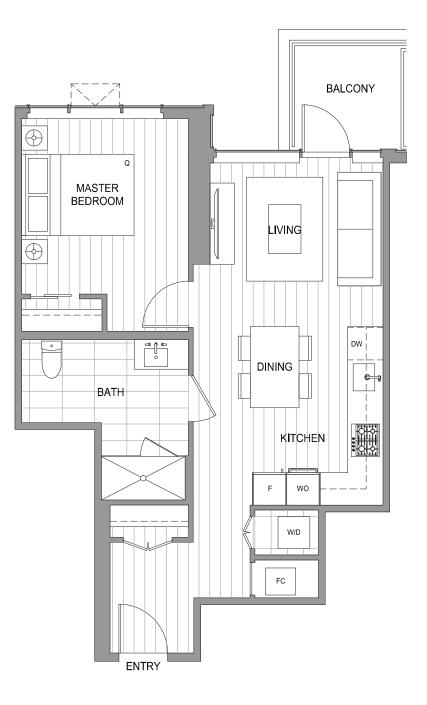

## PLAN 1 BEDROOM + 1 BATH

INTERIOR 594 SF EXTERIOR 67 SF TOTAL 661 SF







## PLAN 1 BEDROOM + 1 BATH (BUH)

INTERIOR 631 SF EXTERIOR 49 SF TOTAL 680 SF









## PLAN 1 BEDROOM + DEN + 1 BATH

INTERIOR 713 SF EXTERIOR 58 SF TOTAL 771 SF









## PLAN 1 BEDROOM + DEN + 1 BATH

INTERIOR 625 SF EXTERIOR 73 SF TOTAL 698 SF









PLAN 1 BED + GUEST / JR 2 BED

**INTERIOR** 720 SF **EXTERIOR** 98 SF









## PLAN 2 BEDROOM + DEN + 2 BATH

**INTERIOR** 995 SF **EXTERIOR** 93 - 107 SF **TOTAL** 1088 - 1102 SF











## PLAN 2 BEDROOM + 2 BATH

INTERIOR 1023 - 1028 SF EXTERIOR 80 - 105 SF TOTAL 1106 - 1133 SF







#### PLAN 2 BEDROOM + 2 BATH

**INTERIOR** 1035 SF **EXTERIOR** 101 - 459 SF **TOTAL** 1136 - 1494 SF





04

05

LEVEL 8 - 9

Ti

2 05 04 LEVEL 7











**IOWER D** 

BD1



PARK RESIDENCES II

**INTERIOR** 1029 SF **EXTERIOR** 153 SF **TOTAL** 1182 SF









## PLAN 2 BEDROOM + DEN + 2 BATH

**INTERIOR** 1104 SF