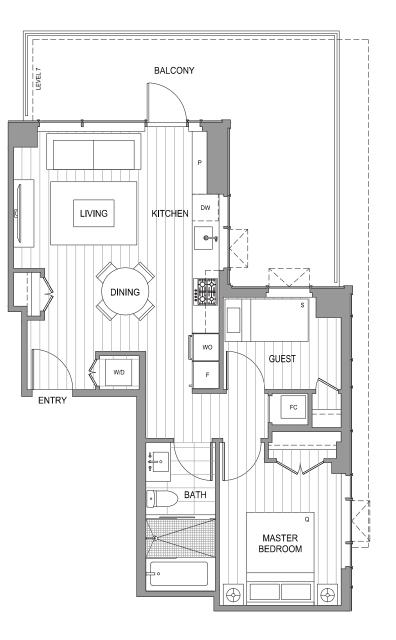

## PLAN 1 BED + GUEST / JR 2 BED

**INTERIOR** 655 SF **EXTERIOR** 251 - 292 SF **TOTAL** 906 - 947 SF

PLAN 1 BED + GUEST / JR 2 BED

INTERIOR 673 - 676 SF EXTERIOR 72 - 187 SF TOTAL 745 - 860 SF