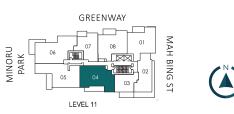

#### 2 BEDROOM + DEN + FAMILY + 2 BATH

INTERIOR 1290 - 1300 SF EXTERIOR 315 - 317 SF TOTAL 1607 - 1615 SF

Actual suite interiors, exteriors, views and amenifies may be noticeably different than depicted in photographs, illustrations, websites, renderings and models. The developer reserves the right to make modifications and substitutions, and to change brands, sizes, creas, colours, layouts, materials, ceiling heights, ledures and other specifications, all without prior notifications. Furniture, furniturings, window teachments and a ceiling heights, ledures and other specifications, all without prior notifications to unitarious constrained by the applicable contract of purchase and sale and the declosure statement. This is not an offering for sale. Such and terring may only be made alter filling a disclosure statement.