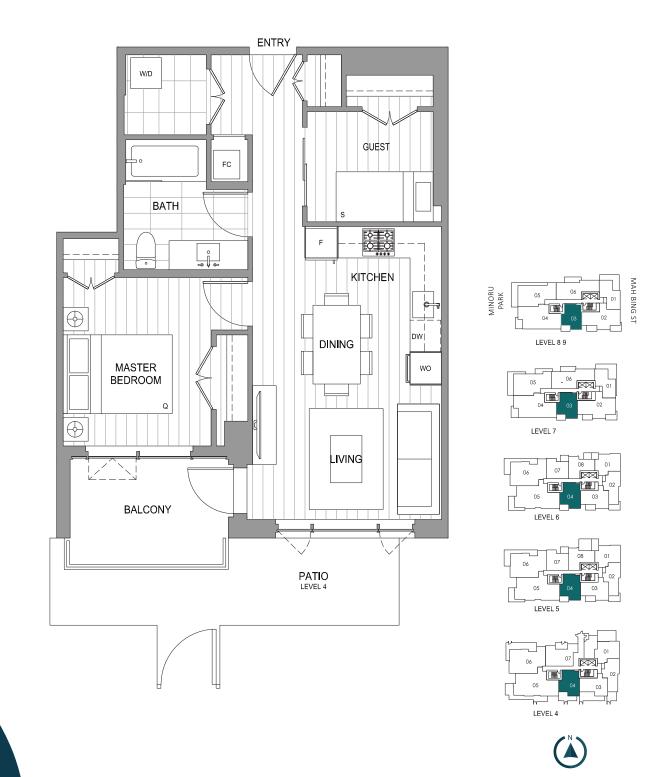

## PLAN 1 BEDROOM + DEN + 1 BATH

INTERIOR 625 SF EXTERIOR 73 SF TOTAL 698 SF

PLAN 1 BED + GUEST / JR 2 BED

**INTERIOR** 720 SF **EXTERIOR** 98 SF