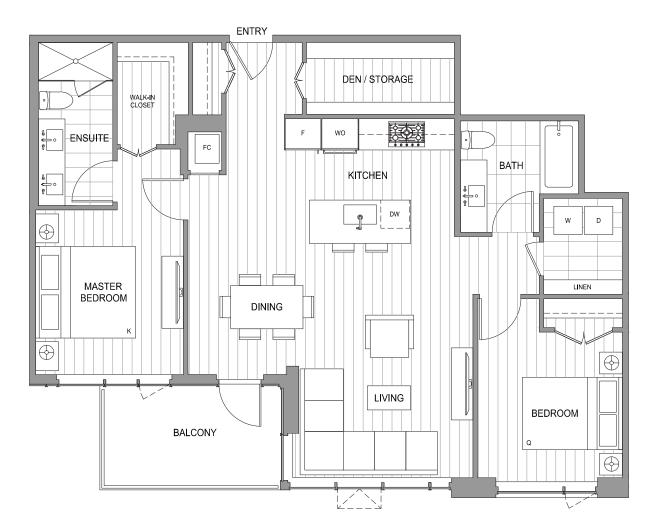

## PLAN 2 BEDROOM + DEN + 2 BATH

**INTERIOR** 1104 SF **EXTERIOR** 83 - 89 SF **TOTAL** 1187 - 1193 SF