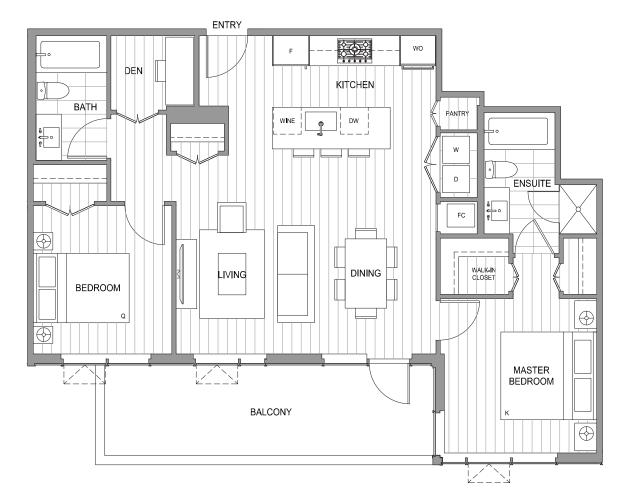

#### 2 BEDROOM + DEN + FAMILY + 2 BATH

INTERIOR 1290 - 1300 SF EXTERIOR 315 - 317 SF TOTAL 1607 - 1615 SF

Actual suite interiors, exteriors, views and amenifies may be noticeably different than depicted in photographs, illustrations, websites, renderings and models. The developer reserves the right to make modifications and substitutions, and to change brands, sizes, creas, colours, layouts, materials, ceiling heights, ledures and other specifications, all without prior notifications. Furniture, furniturings, window teachments and a ceiling heights, ledures and other specifications, all without prior notifications to unitarious constrained by the applicable contract of purchase and sale and the declosure statement. This is not an offering for sale. Such and terring may only be made alter filling a disclosure statement.