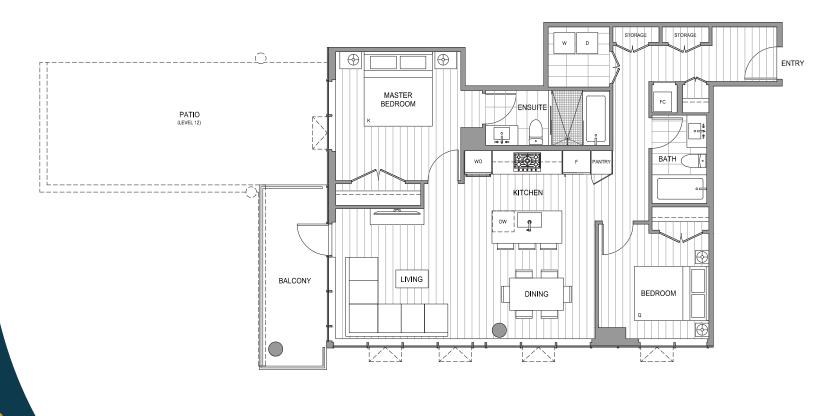

## PLAN 2 BEDROOM + 2 BATH

INTERIOR 1023 - 1028 SF EXTERIOR 80 - 105 SF TOTAL 1106 - 1133 SF