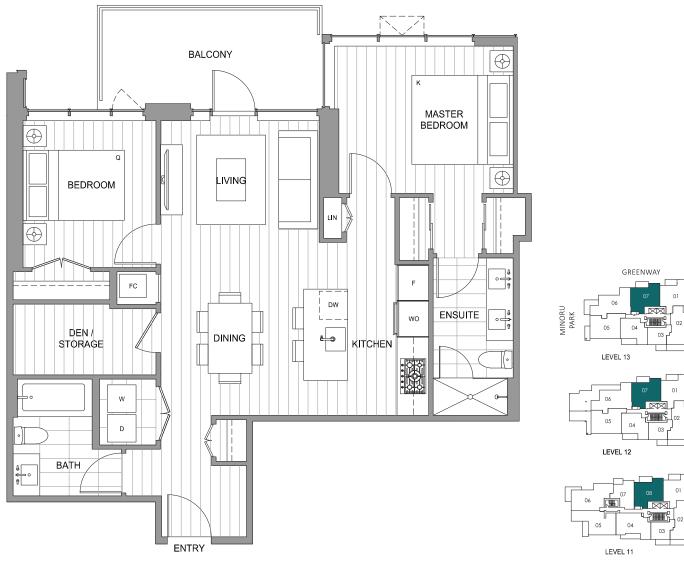

## PLAN 2 BEDROOM + DEN + 2 BATH

**INTERIOR** 1104 SF **EXTERIOR** 83 - 89 SF **TOTAL** 1187 - 1193 SF