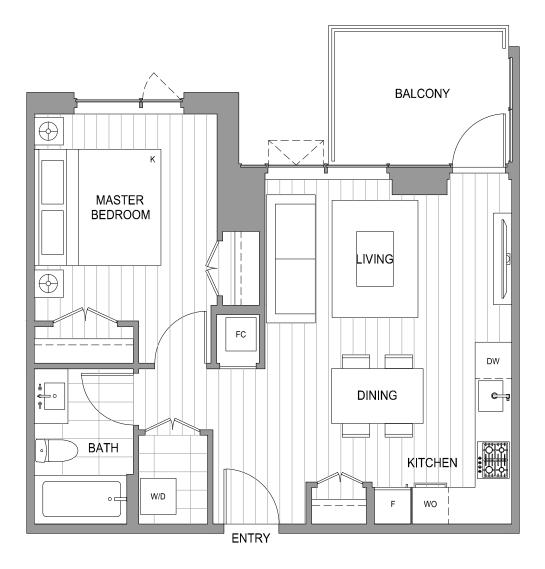

ake modifications and substitutions, and to change brands, sizes, creas, colours, layouts, materials, ceiling heights, ledures and other specifications, all without prior notifications. Furniture, furniturings, window teachments and a ceiling heights, ledures and other specifications, all without prior notifications to unitarious constrained by the applicable contract of purchase and sale and the declosure statement. This is not an offering for sale. Such and terring may only be made alter filling a disclosure statement.





#### PLAN **3 BEDROOM + 3 BATH**

INTERIOR 1389 SF EXTERIOR 544 SF TOTAL 1933 SF









## PLAN **3 BEDROOM + FAMILY + 4 BATH**

INTERIOR 1899 SF EXTERIOR 347 SF TOTAL 2246 SF









#### PLAN 1 BEDROOM + 1 BATH

INTERIOR 699 SF EXTERIOR 81 SF TOTAL 780 SF





















## PLAN 1 BED + GUEST / JR 2 BED

**INTERIOR** 655 SF **EXTERIOR** 251 - 292 SF **TOTAL** 906 - 947 SF









PLAN 1 BED + GUEST / JR 2 BED

INTERIOR 673 - 676 SF EXTERIOR 72 - 187 SF TOTAL 745 - 860 SF





# PLAN 2 BEDROOM + 2 BATH

**INTERIOR** 906 SF **EXTERIOR** 110 - 134 SF **TOTAL** 1016 - 1040 SF











Actual suite interiors, exteriors, views and amenities may be noticeably different than depicted in photographs, illustrations, websites, renderings and models. The developer reserves the right to make modifications and substitutions, and to change branks, sizes, areas, colours, byouts, materials, ceiling heights, features and other specifications, all without prior notification. Furniture, lumishings, window hedments and being design features may not be included