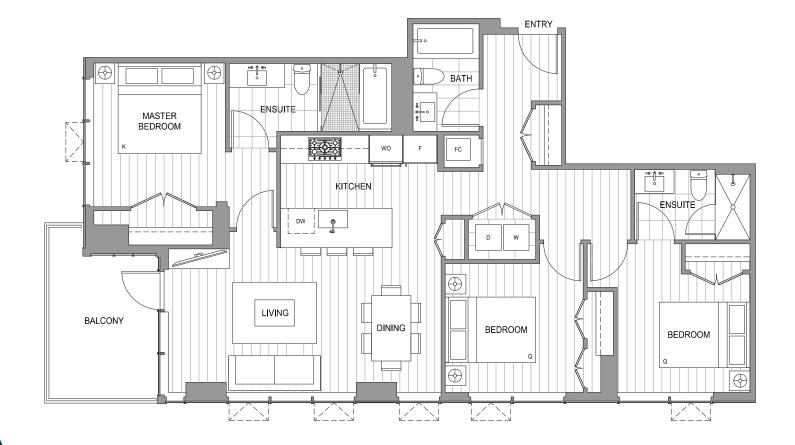

#### PLAN **3 BEDROOM + 3 BATH**

INTERIOR 1389 SF EXTERIOR 544 SF TOTAL 1933 SF