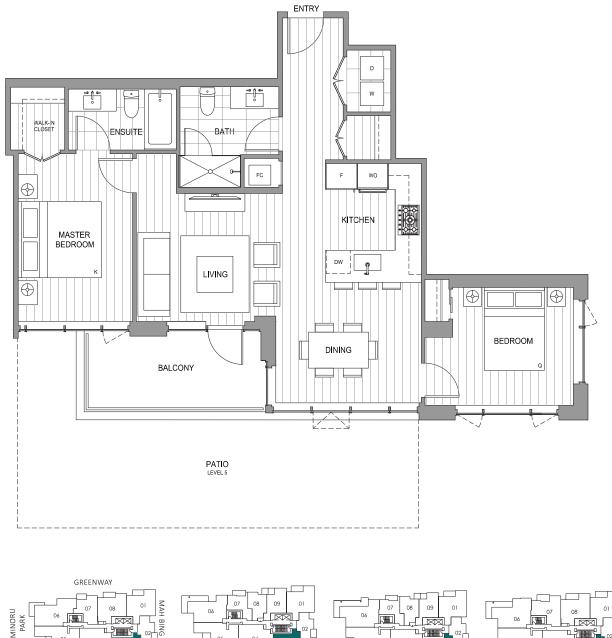

#### 2 BEDROOM + DEN + FAMILY + 2 BATH

INTERIOR 1290 - 1300 SF EXTERIOR 315 - 317 SF TOTAL 1607 - 1615 SF

Actual suite interiors, exteriors, views and amenifies may be noticeably different than depicted in photographs, illustrations, websites, renderings and models. The developer reserves the right to make modifications and substitutions, and to change brands, sizes, creas, colours, layouts, materials, ceiling heights, ledures and other specifications, all without prior notifications. Furniture, furniturings, window teachments and a ceiling heights, ledures and other specifications, all without prior notifications to unitarious constrained by the applicable contract of purchase and sale and the declosure statement. This is not an offering for sale. Such and terring may only be made alter filling a disclosure statement.