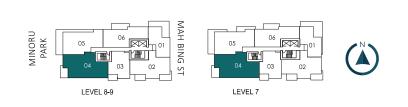

#### PLAN 2 BEDROOM + 2 BATH

**INTERIOR** 1035 SF **EXTERIOR** 101 - 459 SF **TOTAL** 1136 - 1494 SF

04

05

LEVEL 8 - 9

Ti

2 05 04 LEVEL 7

**IOWER D** 