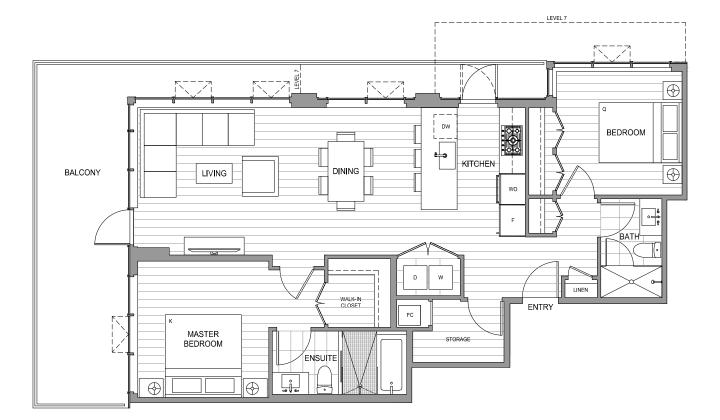

BD1

PARK RESIDENCES II

**INTERIOR** 1029 SF **EXTERIOR** 153 SF **TOTAL** 1182 SF