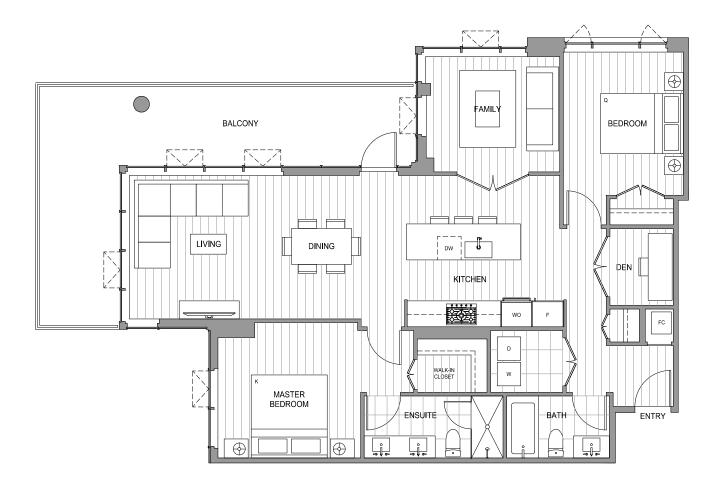

#### 2 BEDROOM + DEN + FAMILY + 2 BATH

INTERIOR 1290 - 1300 SF EXTERIOR 315 - 317 SF TOTAL 1607 - 1615 SF

Actual suite interiors, exteriors, views and amenifies may be noticeably different than depicted in photographs, illustrations, websites, renderings and models. The developer reserves the right to make modifications and substitutions, and to change brands, sizes, creas, colours, layouts, materials, ceiling heights, ledures and other specifications, all without prior notifications. Furniture, furniturings, window teachments and a ceiling heights, ledures and other specifications, all without prior notifications to unitarious constrained by the applicable contract of purchase and sale and the declosure statement. This is not an offering for sale. Such and terring may only be made alter filling a disclosure statement.