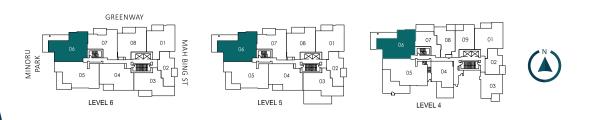

#### 2 BEDROOM + DEN + FAMILY + 2 BATH

INTERIOR 1290 - 1300 SF EXTERIOR 315 - 317 SF TOTAL 1607 - 1615 SF

Actual suite interiors, exteriors, views and amenifies may be noticeably different than depicted in photographs, illustrations, websites, renderings and models. The developer reserves the right to make modifications and substitutions, and to change brands, sizes, creas, colours, layouts, materials, ceiling heights, ledures and other specifications, all without prior notifications. Furniture, furniturings, window teachments and a ceiling heights, ledures and other specifications, all without prior notifications to unitarious constrained by the applicable contract of purchase and sale and the declosure statement. This is not an offering for sale. Such and terring may only be made alter filling a disclosure statement.