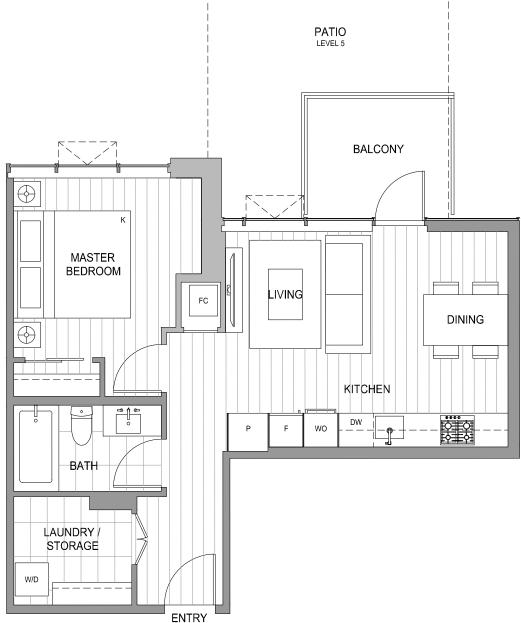

## PLAN 1 BEDROOM + 1 BATH

INTERIOR 594 SF EXTERIOR 67 SF TOTAL 661 SF

## PLAN 1 BEDROOM + 1 BATH (BUH)

INTERIOR 631 SF EXTERIOR 49 SF TOTAL 680 SF