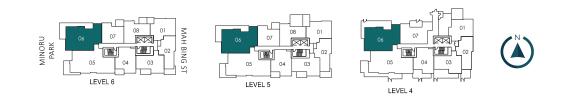

#### PLAN **3 BEDROOM + 3 BATH**

INTERIOR 1389 SF EXTERIOR 544 SF TOTAL 1933 SF