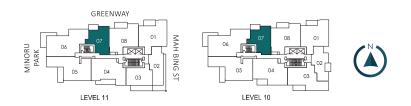

#### PLAN 2 BEDROOM + 2 BATH

**INTERIOR** 1035 SF **EXTERIOR** 101 - 459 SF **TOTAL** 1136 - 1494 SF

04

05

LEVEL 8 - 9

Ti

2 05 04 LEVEL 7

**IOWER D** 