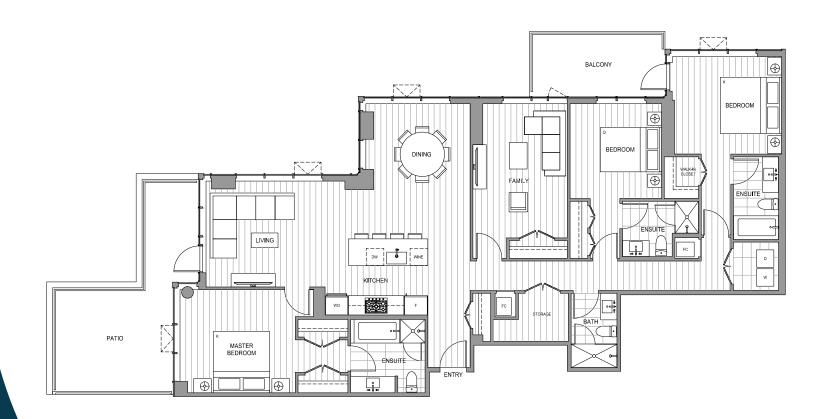

#### 2 BEDROOM + DEN + FAMILY + 2 BATH

INTERIOR 1290 - 1300 SF EXTERIOR 315 - 317 SF TOTAL 1607 - 1615 SF

Actual suite interiors, exteriors, views and amenifies may be noticeably different than depicted in photographs, illustrations, websites, renderings and models. The developer reserves the right to make modifications and substitutions, and to change brands, sizes, creas, colours, layouts, materials, ceiling heights, ledures and other specifications, all without prior notifications. Furniture, furniturings, window teachments and a ceiling heights, ledures and other specifications, all without prior notifications to unitarious constrained by the applicable contract of purchase and sale and the declosure statement. This is not an offering for sale. Such and terring may only be made alter filling a disclosure statement.