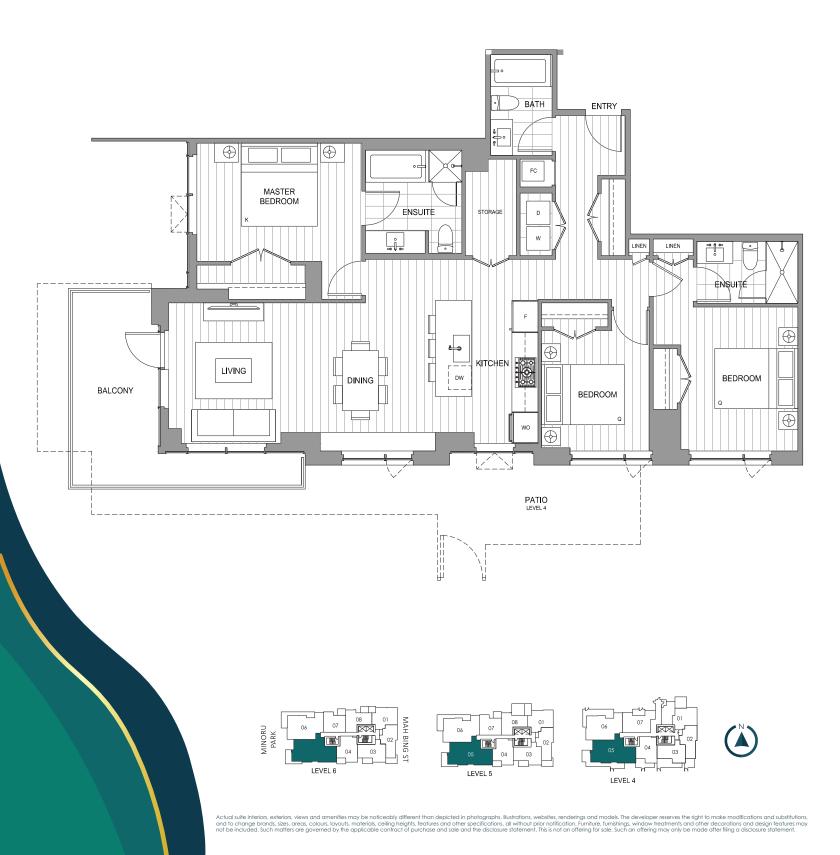

#### 2 BEDROOM + DEN + FAMILY + 2 BATH

INTERIOR 1290 - 1300 SF EXTERIOR 315 - 317 SF TOTAL 1607 - 1615 SF

Actual suite interiors, exteriors, views and amenifies may be noticeably different than depicted in photographs, illustrations, websites, renderings and models. The developer reserves the right to make modifications and substitutions, and to change brands, sizes, creas, colours, layouts, materials, ceiling heights, ledures and other specifications, all without prior notifications. Furniture, furniturings, window teachments and a ceiling heights, ledures and other specifications, all without prior notifications to unitarious constrained by the applicable contract of purchase and sale and the declosure statement. This is not an offering for sale. Such and terring may only be made alter filling a disclosure statement.