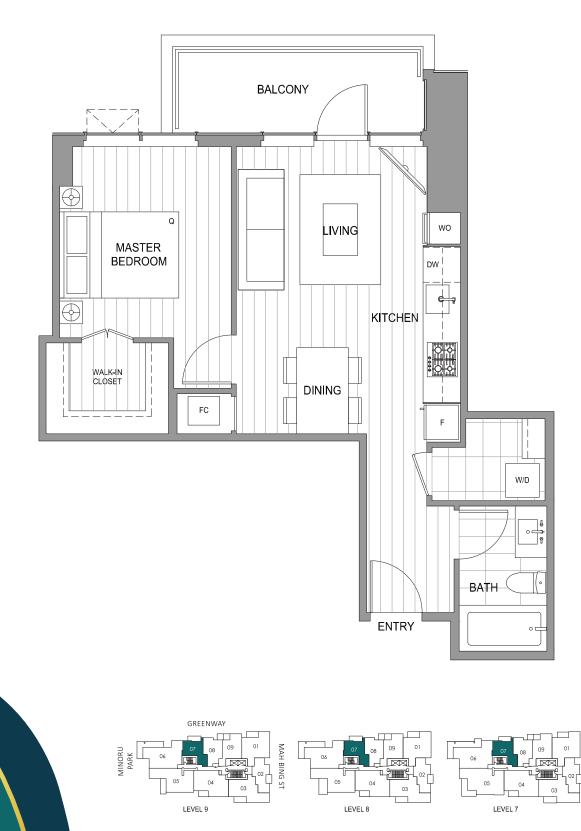

## PLAN 1 BEDROOM + 1 BATH

INTERIOR 594 SF EXTERIOR 67 SF TOTAL 661 SF







## PLAN 1 BEDROOM + 1 BATH (BUH)

INTERIOR 631 SF EXTERIOR 49 SF TOTAL 680 SF









## PLAN 1 BEDROOM + DEN + 1 BATH

INTERIOR 713 SF EXTERIOR 58 SF TOTAL 771 SF









## PLAN 1 BEDROOM + DEN + 1 BATH

INTERIOR 625 SF EXTERIOR 73 SF TOTAL 698 SF









PLAN 1 BED + GUEST / JR 2 BED

**INTERIOR** 720 SF **EXTERIOR** 98 SF









## PLAN 2 BEDROOM + DEN + 2 BATH

**INTERIOR** 995 SF **EXTERIOR** 93 - 107 SF **TOTAL** 1088 - 1102 SF











## PLAN 2 BEDROOM + 2 BATH

INTERIOR 1023 - 1028 SF EXTERIOR 80 - 105 SF TOTAL 1106 - 1133 SF







#### PLAN 2 BEDROOM + 2 BATH

**INTERIOR** 1035 SF **EXTERIOR** 101 - 459 SF **TOTAL** 1136 - 1494 SF





04

05

LEVEL 8 - 9

Ti

2 05 04 LEVEL 7











**IOWER D** 

BD1



PARK RESIDENCES II

**INTERIOR** 1029 SF **EXTERIOR** 153