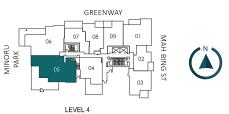

#### 2 BEDROOM + DEN + FAMILY + 2 BATH

INTERIOR 1290 - 1300 SF EXTERIOR 315 - 317 SF TOTAL 1607 - 1615 SF

Actual suite interiors, exteriors, views and amenifies may be noticeably different than depicted in photographs, illustrations, websites, renderings and models. The developer reserves the right to make modifications and substitutions, and to change brands, sizes, creas, colours, layouts, materials, ceiling heights, ledures and other specifications, all without prior notifications. Furniture, furniturings, window teachments and a ceiling heights, ledures and other specifications, all without prior notifications to unitarious constrained by the applicable contract of purchase and sale and the declosure statement. This is not an offering for sale. Such and terring may only be made alter filling a disclosure statement.